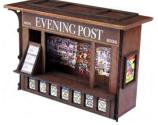

CODE **TYPE PRICE** PN816 Metcalfe N Scale Platform Underpass...... £5.89

PN817 N SCALE KIOSK a tidy little newspaper/magazine/sweet

stand, a great addition to any street or station scene. 23mm x 10mm x 20mm.

CODE **TYPE PRICE** PN817 Metcalfe N Scale Kiosk..... £5.89

PN820 N SCALE TYPE 22 & TYPE 26 PILLBOX a set of two WW2 pillboxes. Type 22 - A hexagonal pillbox, 28mm x 14mm.

Type 26 square pillbox 15mm.

CODE **TYPE PRICE** PN820 Metcalfe N Scale Type 22 & Type 26 Pillbox...... £5.29

CODE TYPE PN816 Metcalfe N Scale Platform Underpass.......£5.89

PN817 N SCALE PLATFORM KIOSK a tidy little newspaper/mag-

azine/sweet stand, a great addition to anystreet or station scene. 23mm x 10mm x 20mm.