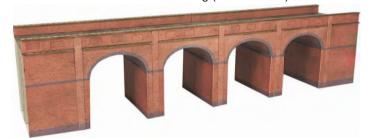

**PN140 N SCALE RED BRICK VIADUCT** can be either a single or double track viaduct. The added end walls are to run into embankments, or easily add more kits to make a longer or higher viaduct. Kit makes a single track viaduct up to 630mm long (inc end walls) or a double track viaduct 357mm long (inc end walls).

CODE TYPE PRICE
PN140 Metcalfe N Scale Red Brick Viaduct........£12.59

**PN141 N SCALE STONE VIADUCT** can be either a single or double track viaduct. The added end walls are to run into embankments, or easily add more kits to make a longer or higher viaduct. This kit can make a single track viaduct up to 630mm long (inc end walls) or a double track viaduct 357mm long (inc end walls)