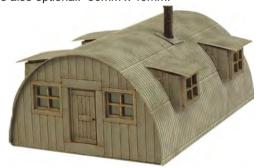

PN814 N SCALE GREENHOUSE the perfect addition to any back-

yard, garden or allotment. Kit contains one laser cut greenhouse 26 x 18mm. two cold frames 12 x 8mm.

CODE **PRICE** PN814 

PN815 N SCALE NISSAN HUT the Nissen Hut is a simple but versatile building, comes with a choice of entrances, a double workshop door or single door. Designed back in 1916 during WW1, the Nissen Hut came into it's own during WW2 as a quick build, multi use hut. They were then used after WW2 as temporary housing for displaced families. Many since got converted to workshops and agriculture use. This laser cut card kit comes with an option of either a single door or a double 'workshop' door. The side windows

also optional. 56mm x 40mm.

CODE **TYPE PRICE** PN815 

PN816 N SCALE PLATFORM UNDERPASS a set of two covered platform underpasses featuring sets of descending steps into the

platform. Made with laser cut card components with a selection of signs in various styles and colours. The kit is 29mm x 16mm x 28mm.

**PN814 N SCALE GREENHOUSE** the perfect addition to any backyard, garden or allotment. The kit contains one laser cut greenhouse 26 x 18mm, two cold frames 12 x 8mm.

PN815 N SCALE NISSAN HUT the Nissen Hut is a simple but versatile building, comes with a choice of entrances, a double workshop door or single door. Designed back in 1916 during WW1, the Nissen Hut came into it's own during WW2 as a quick build, multi use hut. They were then used after WW2 as temporary housing for displaced families. Many since got converted to workshops and agriculture use. This laser cut card kit comes with an option of either a single door or a double 'workshop' door. The side windows (included) are also optional. 56mm x 40mm.