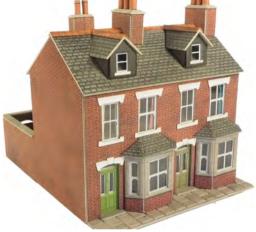

PO261 00/H0 SCALE TERRACED HOUSES IN RED BRICK a

block of two terraced houses built to a modular design, enabling more kits to be added to create whole streets. The kit comes with self adhesive individual paving slabs (matches PO210 Paving packs) giving a truly realistic touch to the house fronts. The back yards are equally impressive too. This is a beautifilly intricate looking kit, yet easy to build. Matches up with PO263 Corner Shop Kit.

x 115mm x 125mm.

CODE **TYPE PRICE** PO261 00/H0 Scale Terrace Houses in Brick Red.......... £10.99

PO262 00/H0 SCALE TERRACED HOUSES IN STONE a pair of weathered stone terraces. Designed to stand along side more kits to make whole streets of terraces with corner shops at each end (PO264). Kit also includes self adhesive paving slabs that match