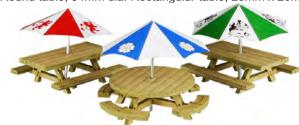

## **N SCALE MINI KITS**

PN810 N SCALE PICNIC TABLES a set of four N scale rectangular tables. They come with a variety of different umbrella designs. Umbrella pole not included. Made with fine detailed laser-cut card components. Designed to go alongside PN154 Village Shop and Cafe, and PN128 Coaching Inn, and many other locations. 16mm x 13mm.

**PN810 N SCALE PICNIC TABLES** a set of four N scale rectangular tables. They come with a variety of different umbrella designs. Umbrella pole not included. Made with fine detailed laser-cut card components. Designed to go alongside PN154 Village Shop and Cafe, and PN128 Coaching Inn, and many other locations. 16mm x 13mm.

**PO510 00/H0 SCALE PICNIC TABLES** a set of two 00/H0 scale rectangular tables and one round table. They come with a variety of different umbrella designs. Umbrella pole not included. Made with fine detailed laser-cut card components. Designed to go alongside PO254 Village Shop and Cafe, and PO228 Coaching Inn. Round table, 34mm dia. Rectangular table, 28mm x 26mm.

| CODE  | TYPE                              | PRICE |
|-------|-----------------------------------|-------|
| PO503 | Metcalfe 00/H0 Scale Park Benches | £5.89 |

PO510 00/H0 SCALE PICNIC TABLES a set of two 00/H0 scale rectangular tables and one round table. They come with a variety of different umbrella designs. Umbrella pole not included. Made with fine detailed laser-cut card components. Designed to go alongside PO254 Village Shop and Cafe, and PO228 Coaching Inn. Round table, 34mm dia. Rectangular table, 28mm x 26mm.