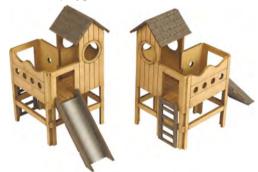

**PO513 00/H0 CHILDRENS PLAY AREA** complete your house, park or pub garden scene with these play areas. A set of two laser cut children's play areas, both are 'mirror images' of each other so you can easily customise the build and add multiple kits together to make large adventure playgrounds. 22mm x 40mm.

| CODE  | TYPE                              | <b>PRICE</b> |
|-------|-----------------------------------|--------------|
| PO512 | Metcalfe 00/H0 Scale Garden Sheds | £5.89        |

**PO513 00/H0 CHILDRENS PLAY AREA** complete your house, park or pub garden scene with these play areas. A set of two laser cut children's play areas, both are 'mirror images' of each other so you can easily customise the build and add multiple kits together to make large adventure playgrounds. 22mm x 40mm.