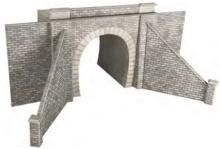

CODETYPEPRICEPO241Metcalfe 00/H0 Scale Double Track Viaduct....... £14.59

**PO242 00/H0 SCALE DOUBLE TRACK TUNNEL ENTRANCES** a pair of sturdy double track tunnel entrances in stone. This kit also has inner wall sections with stonework finish, and has both side walls and wing walls with buttressed ends, for an even greater choice of location. 332mm long. Arch, 120mm x 100mm.

CODETYPEPRICEPO24200/H0 Scale Double Track Tunnel Entrance.......... £10.99

WE ALSO SUPPLY A WIDE RANGE
OF TOOLS AND ADHESIVES
TO ASSIST YOU WHILE
BUILDING YOUR METCALFE KITS

**PO243 00/H0 SCALE SINGLE TRACK TUNNEL ENTRANCES** a sturdy pair of stone tunnel entrances complete with inner and retaining walls. Entrance 70mm wide x 85mm high. Inner wall runs 95mm in to tunnel, but can easily be cut away for tight curves.