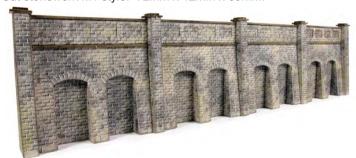

CODE TYPE PRICE
PN143 Metcalfe N Scale Tunnel Entrances Single Track £7.89

**PN144 N SCALE RETAINING WALL IN STONE** a realistic looking wall with recessed lower sections, ideal for embankments and cuttings. Designed to stand with tapered walls (PN149) and railway bridge kit (PN147). The stonework matches builders kit PN901 Cut stonework M1 style. 72mm x 12mm x 69mm.

track diagrams. Just need a pot of coffee on the stove, and a cup!

## 00/H0 SCALE INDUSTRIAL BUILDINGS

PO282 00/H0 SCALE WAREHOUSE a large Warehouse the sta-

ble for any industrial scene. A sturdy industrial building, that can be built as low relief or stand alone. Stand alone, 117mm x 171mm x 196mm.