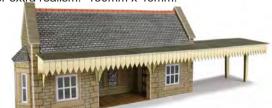

**CODE** TYPE PRICE
PN138 Metcalfe N Scale Stone Built Wayside Station..... £10.49

IF THERE ARE OTHER PRODUCTS
THAT YOU WOULD LIKE US TO STOCK,
PLEASE FEEL FREE TO LET US KNOW.

PN139 N SCALE STONE BUILT WAYSIDE STATION SHELTER based on Brunels original drawings for a standard wayside railway station shelter as used at Twyford and Bradford on Avon. A

station shelter as used at Twyford and Bradford on Avon. A detailed die-cut card kit, with added laser-cut canopy brackets and awnings for extra realism. 150mm x 46mm.

CODE TYPE PRICE
PN139 Metcalfe N Scale Wayside Station Shelter.......£10.49