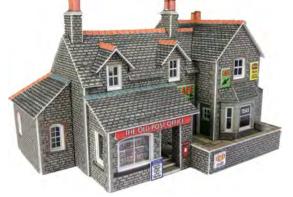

CODETYPEPRICEPN153Metcalfe N Scale Village School......£11.49

IF THERE ARE OTHER PRODUCTS
THAT YOU WOULD LIKE US TO STOCK,
PLEASE FEEL FREE TO LET US KNOW.

PN154 N SCALE VILLAGE SHOP & CAFE ideal for the rural layout. Supplied authentic posters and signs. 115mm x 75mm x

70mm.

**PN155 N SCALE WORKERS COTTAGES** two sets of cottages and outbuildings. Based on the Settle Carlisle Railway Workers Cottages, ideal for many uses be it railway, agricultural or industrial. It also looks good along side the PN154 Village Shop and other country kits like the PN150 Manor Farm. Cottages, 80mm x 50mm. Shed, 30mm x 27mm.