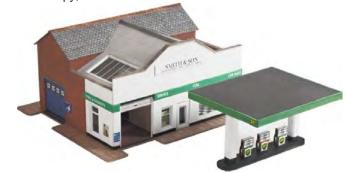

CODE TYPE PRICE
PN179 Metcalfe N Scale Low Relief Department Store... £12.59

**PN181 N SCALE SERVICE STATION** a small garage and show-room, service bays and petrol pumps. A centrepiece for any town. Comes with a selection of different signs and two different laser cut petrol pump styles. Servcie station, 111mm x 94mm x 52mm. Petrol canopy, 50mm x 60mm x 36mm.

**PO281 00/H0 SCALE SERVICE STATION** a small garage facility with showroom, service bays, petrol pumps, you can almost smell those oily rags! A wonderful kit a favourite centrepiece for any town. Comes with a selection of different signs. Station, 203mm x 172mm. Fuel canopy, 79mm x 133mm.