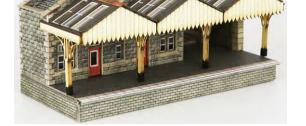

CODE TYPE PRICE
PN937 Metcalfe N Scale Double Track Engine Shed...... £14.09

**PN940 N SCALE PLATFORM CANOPY** a truly versatile and extendable four bay platform shelter, made with fine detailed laser cut card components. A super detailed kit with fine cut brackets on the framework clearly visible through the clear plastic roof windows. 162mm x 53mm x 25mm.