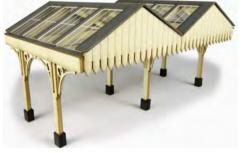

CODE TYPE PRICE
PN937 Metcalfe N Scale Double Track Engine Shed...... £14.09

**PN940 N SCALE PLATFORM CANOPY** a truly versatile and extendable four bay platform shelter, made with fine detailed laser cut card components. A super detailed kit with fine cut brackets on the framework clearly visible through the clear plastic roof windows. 162mm x 53mm x 25mm.

CODETYPEPRICEPN940Metcalfe N Scale Platform Canopy......£17.29

WE ALSO SUPPLY A WIDE RANGE
OF TOOLS AND ADHESIVES
TO ASSIST YOU WHILE
BUILDING YOUR METCALFE KITS

PN941 N SCALE WALL BACKED PLATFORM CANOPY a modular kit with a section of platform and back wall. It is designed to be easily expanded with addition kits and attached to the Mainline Station Booking Hall (PN920) and the Mainline Parcel Offices (PN921). A super detailed kit with fine cut brackets on the framework clearly visible through the clear plastic roofwindows. 120mm x 37mm.