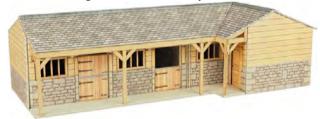

CODE TYPE PRICE
PO255 Metcalfe 00/H0 Scale Workers Cottages.....£13.09

**PO256 00/H0 SCALE STABLE BLOCK** a country stable block with laser cut parts. The kit comes as two buildings, the main stable block and a corner block that can be either a stable or a tack room, and built at either end of the main block. Combine multiple kits to create a huge multi sided stable yard. 168mm x 72mm.