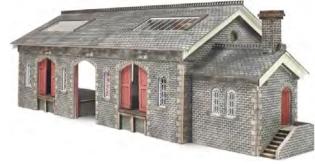

CODE TYPE PN110 Metcalfe N Scale Red Brick Platform Kit...... £9.89

**PN112 N SCALE GOODS SHED** a nicely detailed goods depot. Features fine interior detailing including fine cut roof timbers clearly visible through the roof windows. Easy to customise if adding extra kits, to make a larger building. 201mm x 64mm.