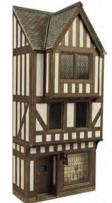

## PO421 00/H0 SCALE LOW RELIEF TIMBER FRAMED SHOP a

wonderfully detailed Tudor/ medieval style timber framed shop front. Comes with variety of different window displays and a choice of laser cut signs. 62mm x 45mm x 150mm.

| CODE  | TYPE                                      | PRICE |
|-------|-------------------------------------------|-------|
| PO421 | 00/H0 Scale Low Relief Timber Framed Shop | £8.39 |

**PO503 00/H0 SCALE PARK BENCHES** a set of four single 00/H0 scale park benches. Made with fine detailed laser-cut card components. This style of bench will look great in almost any location on many layouts. Length 26mm.