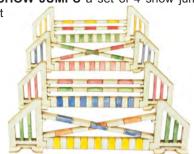

PO511 00/H0 SCALE SHOW JUMPS a set of 4 show jumps, 2

cross style and 2 straight bar. A great way to enhance a small croft next to your railway. Supplied unpainted. Length 52mm.

**PO512 00/H0 SCALE GARDEN SHEDS** the perfect addition to any backyard, garden or allotment. Kit contains one die cut garden shed and one smaller potting shed. Garden shed, 41mm x 25mm. Potting shed, 29mm x 21mm.

| CODE  | TYPE                               | PRICE |
|-------|------------------------------------|-------|
| PO510 | Metcalfe 00/H0 Scale Picnic Tables | £5.89 |

PO511 00/H0 SCALE SHOW JUMPS a set of 4 show jumps, 2

cross style and 2 straight bar. A great way to enhance a small croft next to your railway. Supplied unpainted. Length 52mm.

| CODE  | TYPE                            | <b>PRICE</b> |
|-------|---------------------------------|--------------|
| PO511 | Metcalfe 00/H0 Scale Show Jumps | £5.89        |