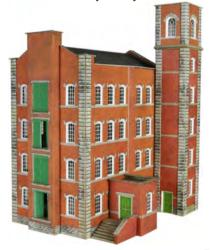

PN184 N SCALE BOILERHOUSE & FACTORY ENTRANCE a grand entrance to your factory. Designed to stand with the PN183 and PN182 kits. The boilerhouse with its large chimney will just finish the scene off nicely. Boilerhouse, 103mm x 70mm x 72mm. Gate house, 140mm x 50mm x 155mm.

CODE TYPE PRICE
PN184 Metcalfe N Scale B/house & Factory Entrance.... £13.59

**PN185 N SCALE INDUSTRIAL UNIT** a modern industrial unit perfect for an industrial park. A versatile kit with internal details comes with a large number of alternative business signs. 78mm x 68mm x 42mm.