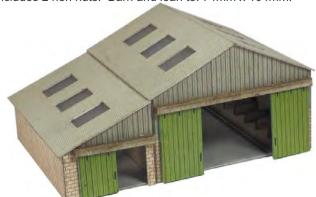

PN840 N SCALE GOODS YARD CRANE a sturdy goods yard

crane designed to fit inside PN936 Goods Shed. A finely detailed kit complete with chain. Arm span 30mm, height 30mm.

**PN913 N SCALE DOUBLE TRACK ENGINE SHED** a red brick shed with lots of fine detailing, with laser cut roof trusses that make the interior detailing more authentic, and can be clearly seen through the roof windows. The workshop is a separate building that can be attached to the shed at any position, or left free standing. Big enough to hold two full size tender engines. Shed, 97mm x 81mm, workshop, 65mm x 37mm.