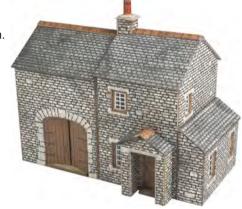

**PN822 N SCALE STABLE BLOCK** a country stable block. The kit comes as two buildings, the main stable block and a corner block that can be either a stable or a tack room, and built at either end of the main block. Combine multiple kits to create a huge multi sided stable yard.

CODE TYPE PRICE
PO255 Metcalfe 00/H0 Scale Workers Cottages.....£13.09

**PO256 00/H0 SCALE STABLE BLOCK** a country stable block with laser cut parts. The kit comes as two buildings, the main stable block and a corner block that can be either a stable or a tack room, and built at either end of the main block. Combine multiple kits to create a huge multi sided stable yard. 168mm x 72mm.