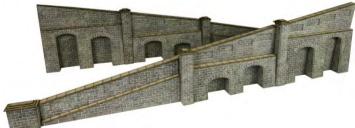

CODE TYPE PRICE
PN143 Metcalfe N Scale Tunnel Entrances Single Track £7.89

**PN144 N SCALE RETAINING WALL IN STONE** a realistic looking wall with recessed lower sections, ideal for embankments and cuttings. Designed to stand with tapered walls (PN149) and railway bridge kit (PN147). The stonework matches builders kit PN901 Cut stonework M1 style. 72mm x 12mm x 69mm.

**PN145 N SCALE RETAINING WALL IN RED BRICK** a realistic wall with recessed lower sections, ideal for embankments and cuttings. Designed to stand with tapered walls PN148 and railway bridge kit PN146. 72mm x 12mm x 12mm.

PN148 N SCALE TAPERED RETAINING WALL IN RED BRICK a pair of sloping walls with recessed sections taking you from a low level up to the height of PN145 retaining walls. Designed to fit either end of PN145 retaining walls kit. Can also be built into a ramp/roadway for use with PN146 railway bridge kit. 72mm x 288mm.

CODE TYPE PRICE
PN148 Metcalfe N Scale Tapered Wall In Brick Red...... £9.89

PN149 N SCALE TAPERED RETAINING WALL IN STONE a pair of matching realistic sloping walls with recessed angled sections taking you from a low level up to the height of the PN144 retaining walls. Designed to fit either end of PN144 retaining walls kit. Can also be built into a ramp/roadway for use with PN147 railway bridge kit. The stonework matches builders kit PN901 Cut stonework M1 style. 72mm x 288mm.