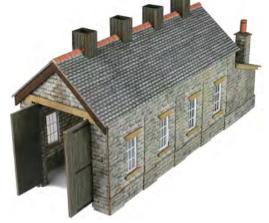

CODE TYPE PRICE
PN922 Metcalfe N Scale Island Platform Building.....£15.69

**PN931 N SCALE RED BRICK SINGLE TRACK ENGINE SHED** a Great Western style single engine shed. Ideal for branch lines and small layouts. This model is detailed inside and out with a small workshop at the rear. 129mm x 48mm.

CODE TYPE PRICE
PN931 Metcalfe N Scale Brick S/Track Engine Shed...... £11.49

PN932 N SCALE STONE SINGLE TRACK ENGINE SHED a

Great Western style engine shed, ideal for branch lines and small layouts. Detailed inside and out with a small workshop at the rear. The stonework matches builders kit PN901 Cut stone. 129mm x

48mm.

CODE TYPE PRICE
PN932 Metcalfe N Scale Single Track Engine Shed......£11.49

PN933 N SCALE SETTLE/CARLISLE RAILWAY STATION a replica of the small stations found along the Settle-Carlisle route. With laser-cut windows, bargeboards and ridge tiles. 160mm  $\times$ 