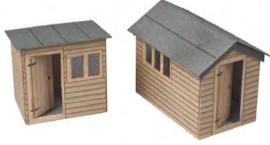

CODE PRICE PN810 

PN812 N SCALE GARDEN SHEDS the perfect addition to any backyard, garden or allotment. Kit contains one laser cut garden shed 23 x 14mm and one smaller potting shed 17 x 12mm.

**TYPF** CODE **PRICE** Metcalfe N Scale Garden Sheds..... PN812 £5.89

WHEN PLACING AN ORDER PLEASE USE THE FULL ORDER CODE

**PN812 N SCALE GARDEN SHEDS** the perfect addition to any backyard, garden or allotment. Kit contains one laser cut garden shed 23 x 14mm and one smaller potting shed 17 x 12mm.

**PO512 00/H0 SCALE GARDEN SHEDS** the perfect addition to any backyard, garden or allotment. Kit contains one die cut garden shed and one smaller potting shed. Garden shed, 41mm x 25mm. Potting shed, 29mm x 21mm.