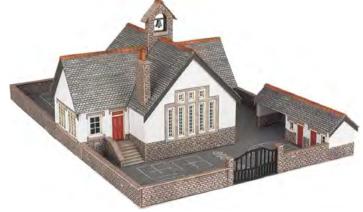

**PN150 N SCALE MANOR FARM** a set you need to create a great country farmyard scene. A stone built farm house and farm workers cottage plus matching stone barn and tractor shed.

**PN153 N SCALE VILLAGE SCHOOL** this beautiful building is perfect for many uses, including school, library or village hall, and many smaller old schools are popular home conversions too. Comes with a playground, walls and outbuilding. A great addition to any village or town, going back to school is a must addition for any layout. Comes with a choice of laser cut gates. 82mm x 102mm x 85mm.

CODETYPEPRICEPN153Metcalfe N Scale Village School......£11.49

IF THERE ARE OTHER PRODUCTS
THAT YOU WOULD LIKE US TO STOCK,
PLEASE FEEL FREE TO LET US KNOW.

PN154 N SCALE VILLAGE SHOP & CAFE ideal for the rural layout. Supplied authentic posters and signs. 115mm x 75mm x