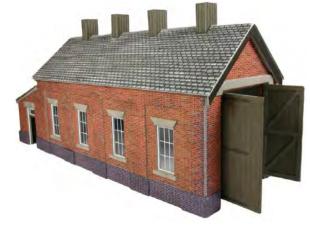

CODE TYPE PN110 Metcalfe N Scale Red Brick Platform Kit...... £9.89

**PN112 N SCALE GOODS SHED** a nicely detailed goods depot. Features fine interior detailing including fine cut roof timbers clearly visible through the roof windows. Easy to customise if adding extra kits, to make a larger building. 201mm x 64mm.