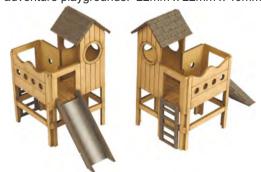

**PO513 00/H0 CHILDRENS PLAY AREA** complete your house, park or pub garden scene with these play areas. A set of two laser cut children's play areas, both are 'mirror images' of each other so you can easily customise the build and add multiple kits together to make large adventure playgrounds. 22mm x 40mm.

| CODE  | TYPE                              | <b>PRICE</b> |
|-------|-----------------------------------|--------------|
| PO512 | Metcalfe 00/H0 Scale Garden Sheds | £5.89        |

**PO513 00/H0 CHILDRENS PLAY AREA** complete your house, park or pub garden scene with these play areas. A set of two laser cut children's play areas, both are 'mirror images' of each other so you can easily customise the build and add multiple kits together to make large adventure playgrounds. 22mm x 40mm.