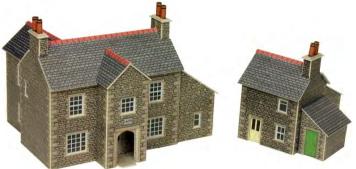

**PN150 N SCALE MANOR FARM** a set you need to create a great country farmyard scene. A stone built farm house and farm workers cottage plus matching stone barn and tractor shed.

**PN153 N SCALE VILLAGE SCHOOL** this beautiful building is perfect for many uses, including school, library or village hall, and many smaller old schools are popular home conversions too. Comes with a playground, walls and outbuilding. A great addition to any village or town, going back to school is a must addition for any layout. Comes with a choice of laser cut gates. 82mm x 102mm x 85mm.