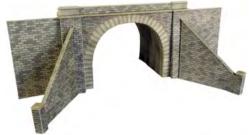

PN142 N SCALE TUNNEL ENTRANCES DOUBLE TRACK a pair of nicely detailed stone faced double track tunnel entrances. Each one a structure in its self. Built around a strong frame, this sturdy

kit is perfect for building hillsides and scenery around. 107mm x 68mm. Tunnel, 63mm x 50mm.

CODE TYPE PRICE
PN142 Metcalfe N Scale Tunnel Entrance Double Track. £8.39

**PN143 N SCALE TUNNEL ENTRANCES SINGLE TRACK** a pair of detailed single track tunnel entrances. Each one a structure in its self. Built around a strong frame, perfect for building hillsides and scenery around. 71mm x 52mm. Tunnel, 33mm x 40mm.