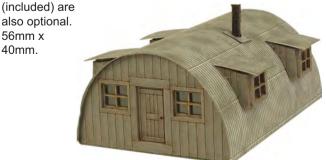

PN814 N SCALE GREENHOUSE the perfect addition to any back-

yard, garden or allotment. Kit contains one laser cut greenhouse 26 x 18mm. two cold frames 12 x 8mm.

CODE **PRICE** PN814 

PN815 N SCALE NISSAN HUT the Nissen Hut is a simple but versatile building, comes with a choice of entrances, a double workshop door or single door. Designed back in 1916 during WW1, the Nissen Hut came into it's own during WW2 as a quick build, multi use hut. They were then used after WW2 as temporary housing for displaced families. Many since got converted to workshops and agriculture use. This laser cut card kit comes with an option of either a single door or a double 'workshop' door. The side windows

also optional. 56mm x 40mm.

CODE **TYPE PRICE** PN815 

PN816 N SCALE PLATFORM UNDERPASS a set of two covered platform underpasses featuring sets of descending steps into the

platform. Made with laser cut card components with a selection of signs in various styles and colours. The kit is 29mm x 16mm x 28mm.

**PN814 N SCALE GREENHOUSE** the perfect addition to any backyard, garden or allotment. The kit contains one laser cut greenhouse 26 x 18mm, two cold frames 12 x 8mm.

PN815 N SCALE NISSAN HUT the Nissen Hut is a simple but versatile building, comes with a choice of entrances, a double workshop door or single door. Designed back in 1916 during WW1, the Nissen Hut came into it's own during WW2 as a quick build, multi use hut. They were then used after WW2 as temporary housing for displaced families. Many since got converted to workshops and agriculture use. This laser cut card kit comes with an option of either a single door or a double 'workshop' door. The side windows (included) are also optional. 56mm x 40mm.