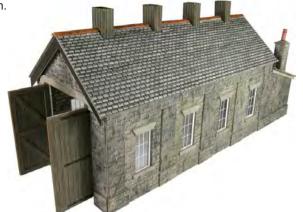

**PN936 N SCALE SETTLE/CARLISLE GOODS SHED** a goods depot designed to stand alongside the Settle-Carlisle range of buildings. Highly detailed kit featuring laser-cut window frames, bargeboards and ridge tiles. 152mm x 70mm x 64mm.

CODE TYPE PRICE
PN936 Metcalfe N Scale Settle/Carlisle Goods Shed...... £14.59

PN937 N SCALE SETTLE/CARLISLE DOUBLE TRACK ENGINE

**SHED** a sturdy stone shed with lots of fine detailing. Designed to stand alongside the Settle-Carlisle range of buildings. Beautifully detailed kit with laser cut roof trusses that make the interior detailing more authentic, and can be clearly seen through the roof windows. The workshop is a separate building that can be attached to the shed at any position, or free standing. The shed is big enough to hold two full size tender engines. 197mm x 81mm x 81mm.