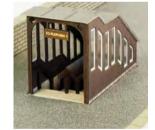

PN814 N SCALE GREENHOUSE the perfect addition to any back-

yard, garden or allotment. Kit contains one laser cut greenhouse 26 x 18mm. two cold frames 12 x 8mm.

CODE **PRICE** PN814 

PN815 N SCALE NISSAN HUT the Nissen Hut is a simple but versatile building, comes with a choice of entrances, a double workshop door or single door. Designed back in 1916 during WW1, the Nissen Hut came into it's own during WW2 as a quick build, multi use hut. They were then used after WW2 as temporary housing for displaced families. Many since got converted to workshops and agriculture use. This laser cut card kit comes with an option of either a single door or a double 'workshop' door. The side windows

also optional. 56mm x 40mm.

CODE **TYPE PRICE** PN815 

PN816 N SCALE PLATFORM UNDERPASS a set of two covered platform underpasses featuring sets of descending steps into the

platform. Made with laser cut card components with a selection of signs in various styles and colours. The kit is 29mm x 16mm x 28mm.