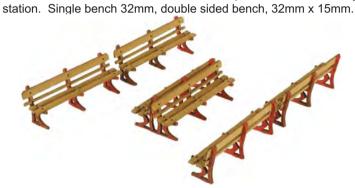

## 00/H0 SCALE MINI KITS

PO501 00/H0 SCALE G.W.R. BENCHES a set of four 00/H0 scale platform seats with the Great Western Railway logo. Made with fine detailed laser-cut card components. Designed to go alongside the PO238 Wayside Station and the PO239 Wayside Shelter.

Length 32mm.

PO501

PO502 00/H0 SCALE PLATFORM BENCHES a set of four single 00/H0 scale platform benches, and one double sided bench. Made with fine detailed laser-cut card components. Ideal for any

**PO503 00/H0 SCALE PARK BENCHES** a set of four single 00/H0 scale park benches. Made with fine detailed laser-cut card components. This style of bench will look great in almost any location on many layouts. Length 26mm.

PO501 00/H0 SCALE G.W.R. BENCHES a set of four 00/H0 scale platform seats with the Great Western Railway logo. Made with fine detailed laser-cut card components. Designed to go alongside the PO238 Wayside Station and the PO239 Wayside Shelter. Length 32mm.

**PO502 00/H0 SCALE PLATFORM BENCHES** a set of four single 00/H0 scale platform benches, and one double sided bench. Made with fine detailed laser-cut card components. Ideal for any station. Single bench 32mm, double sided bench, 32mm x 15mm.

**PO503 00/H0 SCALE PARK BENCHES** a set of four single 00/H0 scale park benches. Made with fine detailed laser-cut card components. This style of bench will look great in almost any location on many layouts. Length 26mm.