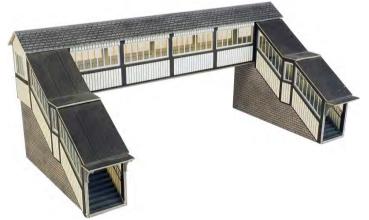

CODE TYPE PRICE
PN135 Metcalfe N ScaleStone Platform......£9.89

**PN136 N SCALE FOOTBRIDGE** an intricately designed covered, platform to platform bridge that is easily extended with the addition of extra kits to reach more platforms. The kit also includes extra base steps allowing it to be used at trackbed level. Bridge Span 96mm – double track span. 124mm x 70mm. Optional Lower steps are 20mm.

**PO236 00/H0 SCALE FOOTBRIDGE** a platform to platform bridge that is easily extended with additional kits to reach more platforms. The kit also includes extra base steps allowing it to be used at trackbed level. Bridge span 174mm. 230mm x 105mm x 95mm.