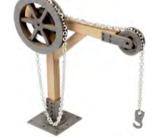

**PN840 N SCALE GOODS YARD CRANE** a sturdy goods yard crane designed to fit inside PN936 Goods Shed. A finely detailed kit complete with chain. Arm span 30mm, height 30mm.

PN840 N SCALE GOODS YARD CRANE a sturdy goods yard

crane designed to fit inside PN936 Goods Shed. A finely detailed kit complete with chain. Arm span 30mm, height 30mm.

**PN913 N SCALE DOUBLE TRACK ENGINE SHED** a red brick shed with lots of fine detailing, with laser cut roof trusses that make the interior detailing more authentic, and can be clearly seen through the roof windows. The workshop is a separate building that can be attached to the shed at any position, or left free standing. Big enough to hold two full size tender engines. Shed, 97mm x 81mm, workshop, 65mm x 37mm.

yard crane designed to fit inside PO336 Goods Shed. A finely detailed kit that comes complete with chain. 59mm arm span, height, 59mm.

PO580 00/H0 SCALE SIGNAL BOX INTERIOR with an instruments shelf and lever frames, level crossing gate wheel, and various other items, suitable with Mecalfe OO signal box kits. A detailed kit containing 2 lever frames, a level crossing gate wheel, fire stove, table, chair, rocking chair, various rugs, posters and