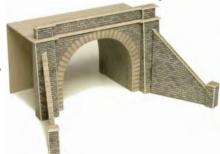

PN142 N SCALE TUNNEL ENTRANCES DOUBLE TRACK a pair of nicely detailed stone faced double track tunnel entrances. Each one a structure in its self. Built around a strong frame, this sturdy

kit is perfect for building hillsides and scenery around. 107mm x 68mm. Tunnel, 63mm x 50mm.

CODE TYPE PRICE
PN142 Metcalfe N Scale Tunnel Entrance Double Track. £8.39

**PN143 N SCALE TUNNEL ENTRANCES SINGLE TRACK** a pair of detailed single track tunnel entrances. Each one a structure in its self. Built around a strong frame, perfect for building hillsides and scenery around. 71mm x 52mm. Tunnel, 33mm x 40mm.