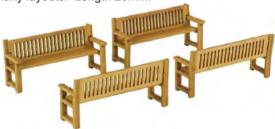

Length 32mm.

PO501

PO502 00/H0 SCALE PLATFORM BENCHES a set of four single 00/H0 scale platform benches, and one double sided bench. Made with fine detailed laser-cut card components. Ideal for any

**PO503 00/H0 SCALE PARK BENCHES** a set of four single 00/H0 scale park benches. Made with fine detailed laser-cut card components. This style of bench will look great in almost any location on many layouts. Length 26mm.

**PO502 00/H0 SCALE PLATFORM BENCHES** a set of four single 00/H0 scale platform benches, and one double sided bench. Made with fine detailed laser-cut card components. Ideal for any station. Single bench 32mm, double sided bench, 32mm x 15mm.

**PO503 00/H0 SCALE PARK BENCHES** a set of four single 00/H0 scale park benches. Made with fine detailed laser-cut card components. This style of bench will look great in almost any location on many layouts. Length 26mm.