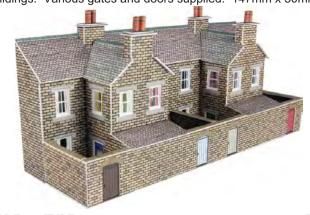

**PN176 N SCALE LOW RELIEF RED BRICK TERRACED HOUSE BACKS** a row of four terraced house backs complete with yards and outbuildings. Comes with a selection of different yard gates and doors. 147mm x 50mm.

CODE TYPE PRICE
PN176 Metcalfe N Scale Brick Terrace House Backs...... £8.49

IF THERE ARE OTHER PRODUCTS
THAT YOU WOULD LIKE US TO STOCK,
PLEASE FEEL FREE TO LET US KNOW.

PN177 N SCALE LOW RELIEF STONE TERRACED HOUSE BACKS a row of four terraced house backs with yards and outbuildings. Various gates and doors supplied. 147mm x 50mm.

CODE TYPE PN177 Metcalfe N Scale Stone Terrace House Backs.... £8.49

**PN179 N SCALE LOW RELIEF DEPARTMENT STORE** a grand department store for the high street. Or can be customised to become a hotel. A modular kit that comes in 3 parts so you can customise the building layout or add multiple kits together. Comes with a variety of doors/window displays, signs and a working, laser cut revolving door. 225mm x 40mm x 130mm.