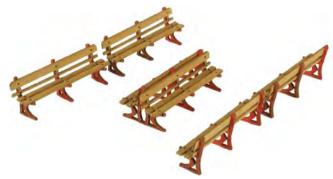

## 00/H0 SCALE MINI KITS

PO501 00/H0 SCALE G.W.R. BENCHES a set of four 00/H0 scale platform seats with the Great Western Railway logo. Made with fine detailed laser-cut card components. Designed to go alongside the PO238 Wayside Station and the PO239 Wayside Shelter.

Length 32mm.

PO501

PO502 00/H0 SCALE PLATFORM BENCHES a set of four single 00/H0 scale platform benches, and one double sided bench. Made with fine detailed laser-cut card components. Ideal for any

**PO503 00/H0 SCALE PARK BENCHES** a set of four single 00/H0 scale park benches. Made with fine detailed laser-cut card components. This style of bench will look great in almost any location on many layouts. Length 26mm.

PO501 00/H0 SCALE G.W.R. BENCHES a set of four 00/H0 scale platform seats with the Great Western Railway logo. Made with fine detailed laser-cut card components. Designed to go alongside the PO238 Wayside Station and the PO239 Wayside Shelter. Length 32mm.

**PO502 00/H0 SCALE PLATFORM BENCHES** a set of four single 00/H0 scale platform benches, and one double sided bench. Made with fine detailed laser-cut card components. Ideal for any station. Single bench 32mm, double sided bench, 32mm x 15mm.

**PO503 00/H0 SCALE PARK BENCHES** a set of four single 00/H0 scale park benches. Made with fine detailed laser-cut card components. This style of bench will look great in almost any location on many layouts. Length 26mm.