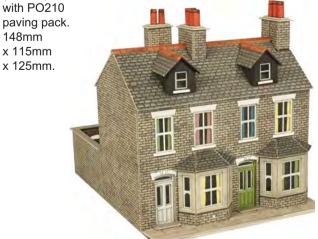

x 115mm x 125mm.

CODE **TYPE PRICE** PO261 00/H0 Scale Terrace Houses in Brick Red.......... £10.99

PO262 00/H0 SCALE TERRACED HOUSES IN STONE a pair of weathered stone terraces. Designed to stand along side more kits to make whole streets of terraces with corner shops at each end (PO264). Kit also includes self adhesive paving slabs that match

paving pack. 148mm x 115mm x 125mm.

CODE **TYPE PRICE** PO262 Metcalfe 00/H0 Scale Terrace Houses in Stone...£10.99 PO263 00/H0 SCALE CORNER SHOP RED BRICK a red brick corner shop to match up with the Terraced Houses. Comes with a good selection of signs and interiors to avoid repetition when using more kits. 148mm x 148mm x 125mm.