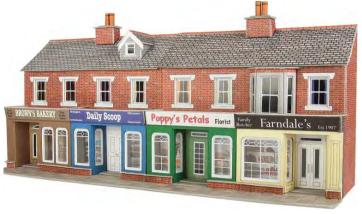

## 00/H0 SCALE TOWN & COUNTRY BUILDINGS

PO205 00/H0 SCALE LOW RELIEF PUB & SHOPS three low or half relief buildings perfect for your layout's background. Three buildings that come with a variety of alternative signs and interiors. As with PO206 each building is a separate unit and can be mixed and matched with any of the other two kits (or more of the same) to create long and interesting street. 280mm x 56mm x 187mm.

CODE TYPE PRICE
PO205 Metcalfe 00/H0 Scale Low Relief Pub & Shops....£11.49

**PO206 00/H0 SCALE LOW RELIEF CINEMA & SHOPS** a low relief high street building, ideal for backdrops and areas where space is limited. Designed to stand along side the Pub & Shops kit PO205 and Bank and Shop PO271. 192mm x 57mm x 146mm.