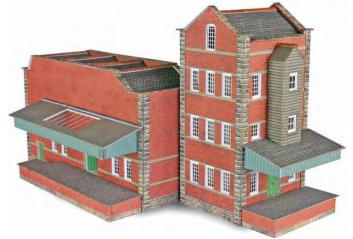

## **N SCALE INDUSTRAIL BUILDINGS**

PN182 N SCALE WAREHOUSE a very sturdy industrial building,

that can be built as low relief or a stand alone structure. Designed to stand alongside other industrial buildings PN183 Small Factory and PN184 Boiler-House and Chimney. 111mm x 74mm x 140mm.

**PN183 N SCALE SMALL FACTORY** a pair of industrial buildings with detailed recessed windows and loading bays ideal for railway sidings. Designed to stand alongside industrial buildings PN182 Warehouse and PN184 Boilerhouse. 182mm x 70mm x 74mm.