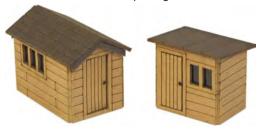

CODE PRICE PN810 

PN812 N SCALE GARDEN SHEDS the perfect addition to any backyard, garden or allotment. Kit contains one laser cut garden shed 23 x 14mm and one smaller potting shed 17 x 12mm.

**TYPF** CODE **PRICE** Metcalfe N Scale Garden Sheds..... PN812 £5.89

WHEN PLACING AN ORDER PLEASE USE THE FULL ORDER CODE

**PN812 N SCALE GARDEN SHEDS** the perfect addition to any backyard, garden or allotment. Kit contains one laser cut garden shed 23 x 14mm and one smaller potting shed 17 x 12mm.

PO511 00/H0 SCALE SHOW JUMPS a set of 4 show jumps, 2

cross style and 2 straight bar. A great way to enhance a small croft next to your railway. Supplied unpainted. Length 52mm.

**PO512 00/H0 SCALE GARDEN SHEDS** the perfect addition to any backyard, garden or allotment. Kit contains one die cut garden shed and one smaller potting shed. Garden shed, 41mm x 25mm. Potting shed, 29mm x 21mm.

**PO512 00/H0 SCALE GARDEN SHEDS** the perfect addition to any backyard, garden or allotment. Kit contains one die cut garden shed and one smaller potting shed. Garden shed, 41mm x 25mm. Potting shed, 29mm x 21mm.