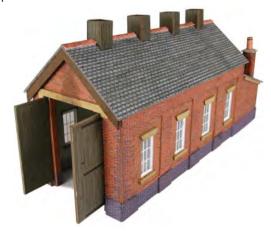

PN840 N SCALE GOODS YARD CRANE a sturdy goods yard

crane designed to fit inside PN936 Goods Shed. A finely detailed kit complete with chain. Arm span 30mm, height 30mm.

**PN913 N SCALE DOUBLE TRACK ENGINE SHED** a red brick shed with lots of fine detailing, with laser cut roof trusses that make the interior detailing more authentic, and can be clearly seen through the roof windows. The workshop is a separate building that can be attached to the shed at any position, or left free standing. Big enough to hold two full size tender engines. Shed, 97mm x 81mm, workshop, 65mm x 37mm.

**CODE** TYPE PRICE
PN913 Metcalfe N Scale Double Track Engine Shed...... £14.09

**PN920 N SCALE MAINLINE STATION BOOKING HALL** a centrepiece station kit with lots of features and scope for expansion. The addition of add-on kits enables the modeller to expand the station to any size, even make a terminus station. 157mm x 85mm.