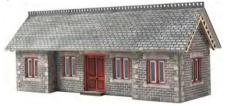

CODE TYPE PRICE
PN933 Metcalfe N Scale Settle/Carlisle Railway Station. £14.59

PN934 N SCALE SETTLE/CARLISLE RAILWAY STATION SHELTER a replica of the standard small station shelters found along the Settle-Carlisle route. Complements the Settle-Carlisle Station kit (PN933). Features laser-cut window frames, barge-

boards and ridge tiles. 97mm x 34mm x 36mm.

CODE TYPE PRICE
PN934 Metcalfe N Scale Settle/Carlisle Station Shelter... £8.49

PN935 N SCALE SETTLE/CARLISLE STATION MASTER'S

HOUSE a classic period railway house. Designed to stand alongside the Settle Carlisle range of buildings. A detailed kit. Featuring laser-cut window frames, bargeboards and ridge tiles. 77mm x 75mm x 71mm.