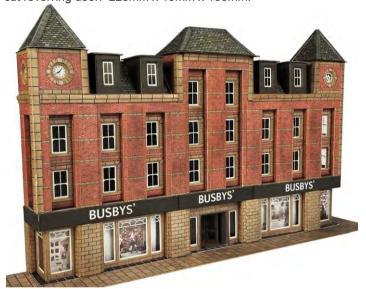

CODE TYPE PN177 Metcalfe N Scale Stone Terrace House Backs.... £8.49

**PN179 N SCALE LOW RELIEF DEPARTMENT STORE** a grand department store for the high street. Or can be customised to become a hotel. A modular kit that comes in 3 parts so you can customise the building layout or add multiple kits together. Comes with a variety of doors/window displays, signs and a working, laser cut revolving door. 225mm x 40mm x 130mm.

CODE TYPE PRICE
PN179 Metcalfe N Scale Low Relief Department Store... £12.59

**PN181 N SCALE SERVICE STATION** a small garage and show-room, service bays and petrol pumps. A centrepiece for any town. Comes with a selection of different signs and two different laser cut petrol pump styles. Servcie station, 111mm x 94mm x 52mm. Petrol canopy, 50mm x 60mm x 36mm.