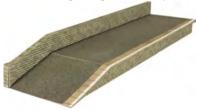

## **N SCALE RAILWAY BUILDINGS**

**N SCALE RED BRICK PLATFORM KIT** a truly versatile platform system that can be built into virtually any shape you like. Straight, curved, islands or bays. All in one platforms or sectional separate units can be constructed. Pre-cut components build up in a box type structure to give rigid realistic platforms.

## 00/H0 SCALE RAILWAY BUILDINGS

PO216 00/H0 SCALE RED BRICK PLATFORM KIT a truly versatile platform system that can be made into virtually any shape you like. Straight, curved, islands or bays. Now at last you can build your platforms to fit the track and not be restricted by standard set curves. All in one platforms or sectional separate units, the choice is yours. The box type structure with pre-cut components is both easy and pleasing to construct. Pre-cut components build up in a box type structure to give rigid realistic platforms.

PO235 00/H0 SCALE STONE PLATFORM KIT an extremely versatile platform kit that can be built to virtually any shape. You can make any of the following from this kit:, Straight Platforms, Curved Platforms, Island Platforms, Bay Platforms. Pre-cut components build up in a box type structure to give rigid realistic platforms.