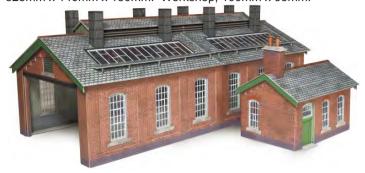

PN840 N SCALE GOODS YARD CRANE a sturdy goods yard

crane designed to fit inside PN936 Goods Shed. A finely detailed kit complete with chain. Arm span 30mm, height 30mm.

**PN913 N SCALE DOUBLE TRACK ENGINE SHED** a red brick shed with lots of fine detailing, with laser cut roof trusses that make the interior detailing more authentic, and can be clearly seen through the roof windows. The workshop is a separate building that can be attached to the shed at any position, or left free standing. Big enough to hold two full size tender engines. Shed, 97mm x 81mm, workshop, 65mm x 37mm.

**CODE** TYPE PRICE
PN913 Metcalfe N Scale Double Track Engine Shed...... £14.09

**PN920 N SCALE MAINLINE STATION BOOKING HALL** a centrepiece station kit with lots of features and scope for expansion. The addition of add-on kits enables the modeller to expand the station to any size, even make a terminus station. 157mm x 85mm.