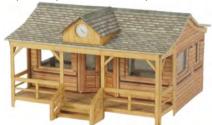

CODETYPEPRICEPO253Metcalfe 00/H0 Scale Village School.....£10.99

**PO254 00/H0 SCALE VILLAGE SHOP & CAFE** a Village Shop & Cafe for the rural layout. Comes with different authentic posters and 'Cardale Village Stores' sign. 193mm x 124mm x 110mm.

CODETYPEPRICEPO254Metcalfe 00/H0 Scale Village Shop & Cafe............ £13.09

PO255 00/H0 SCALE WORKERS COTTAGES two complete sets of cottages and outbuildings make up this attractive kit. Based on the Settle Carlisle Railway Workers Cottages, the design lends itself to many uses be it railway, agricultural or industrial. It also looks good along side the PO254 Cardale Village Shop and other country kits like the PO253 School and PO250 Manor Farm. Cottage, 140mm x 86mm x 120mm. Shed, 60mm x 48mm.