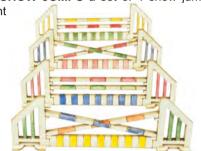

PO511 00/H0 SCALE SHOW JUMPS a set of 4 show jumps, 2

cross style and 2 straight bar. A great way to enhance a small croft next to your railway. Supplied unpainted. Length 52mm.

**PO512 00/H0 SCALE GARDEN SHEDS** the perfect addition to any backyard, garden or allotment. Kit contains one die cut garden shed and one smaller potting shed. Garden shed, 41mm x 25mm. Potting shed, 29mm x 21mm.

cross style and 2 straight bar. A great way to enhance a small croft next to your railway. Supplied unpainted. Length 52mm.

| CODE  | TYPE                            | <b>PRICE</b> |
|-------|---------------------------------|--------------|
| PO511 | Metcalfe 00/H0 Scale Show Jumps | £5.89        |