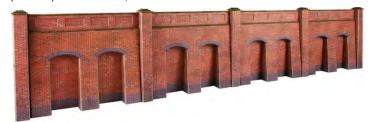

CODE TYPE PRICE
PN143 Metcalfe N Scale Tunnel Entrances Single Track £7.89

**PN144 N SCALE RETAINING WALL IN STONE** a realistic looking wall with recessed lower sections, ideal for embankments and cuttings. Designed to stand with tapered walls (PN149) and railway bridge kit (PN147). The stonework matches builders kit PN901 Cut stonework M1 style. 72mm x 12mm x 69mm.

**PN145 N SCALE RETAINING WALL IN RED BRICK** a realistic wall with recessed lower sections, ideal for embankments and cuttings. Designed to stand with tapered walls PN148 and railway bridge kit PN146. 72mm x 12mm x 12mm.