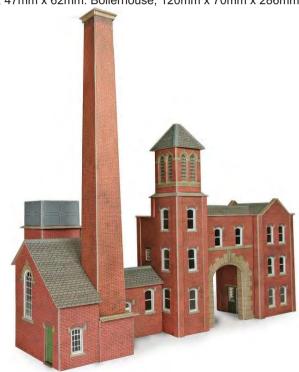

PO284 00/H0 SCALE BOILERHOUSE & FACTORY ENTRANCE a grand entrance to your factory, designed to stand with PO283 & PO282 kits. Factory entrance,172mm x 60mm x 200mm, arch way, 47mm x 62mm. Boilerhouse, 120mm x 70mm x 286mm.

CODE TYPE PRICE
PO284 00/H0 Scale Boiler House & Factory Entrance.....£15.19

PO285 00/H0 SCALE INDUSTRIAL UNIT a small modern industrial unit perfect for an industrial park. A versatile kit with internal