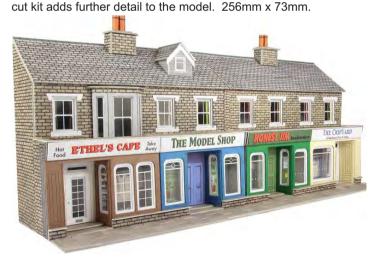

#### PO272 00/H0 SCALE LOW RELIEF RED BRICK SHOP FRONTS

two pairs of terraced shop fronts, designed to stand alongside PO274 Terraced house fronts. The shops are ideal for running along back drops where space is limited. You can make them stand alone by attaching them to the low relief house backs PO276. Features laser cut shop windows and a selection of interior window displays for different uses. Further enhancements can be made by adding PO572 arcade enhancement kit. This laser cut kit adds further detail to the model. Per pair, 256mm x 73mm.

CODE **TYPE PRICE** PO272 00/H0 Scale Low Relief Red Brick Shop Fronts... £14.59

PO273 00/H0 SCALE LOW RELIEF STONE SHOP FRONTS two pairs of terraced shop fronts, designed to stand alongside PO275 Terraced house fronts. This row of shops are ideal for running along back drops where space is limited. You can make them stand alone by attaching them to the low relief house backs PO277. The kit features laser cut shop windows and a selection of interior window displays for different uses. Further enhancements can be made by adding PO572 arcade enhancement kit. This laser