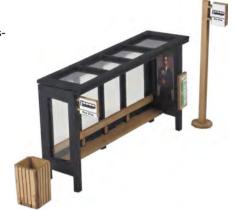

 PO525 00/H0 SCALE BUS SHELTER a modern style bus shelter. A finely detailed kit featuring a laser cut bus shelter, litter bin and

bus stop signs. Also contains a variety of advertising posters and timetables to customise the look. 44mm x 12mm x 27mm.

CODE **TYPE PRICE** PO522 Metcalfe 00/H0 Scale Stone Fountain..... £5.89

PO525 00/H0 SCALE BUS SHELTER a modern style bus shelter. A finely detailed kit featuring a laser cut bus shelter, litter bin and

bus stop signs. Also contains a variety of advertising posters and timetables to customise the look. 44mm x 12mm x 27mm.

PO530 00/H0 SCALE MARKET STALLS two laser cut market stalls a side stall and a centre stall. Supplied with a variety of stall artwork and choice of canvas roofs. Centre stall, 40mm x 37mm x 35mm. Side stall, 40mm x 28mm x 32mm.