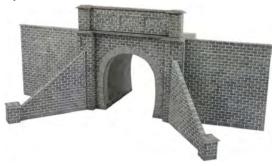

CODETYPEPRICEPO241Metcalfe 00/H0 Scale Double Track Viaduct....... £14.59

**PO242 00/H0 SCALE DOUBLE TRACK TUNNEL ENTRANCES** a pair of sturdy double track tunnel entrances in stone. This kit also has inner wall sections with stonework finish, and has both side walls and wing walls with buttressed ends, for an even greater choice of location. 332mm long. Arch, 120mm x 100mm.

CODETYPEPRICEPO24200/H0 Scale Double Track Tunnel Entrance.......... £10.99

WE ALSO SUPPLY A WIDE RANGE
OF TOOLS AND ADHESIVES
TO ASSIST YOU WHILE
BUILDING YOUR METCALFE KITS

**PO243 00/H0 SCALE SINGLE TRACK TUNNEL ENTRANCES** a sturdy pair of stone tunnel entrances complete with inner and retaining walls. Entrance 70mm wide x 85mm high. Inner wall runs 95mm in to tunnel, but can easily be cut away for tight curves.