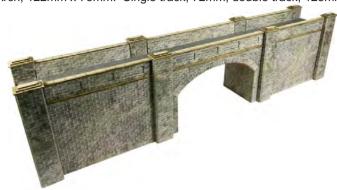

**CODE** TYPE PRICE
PN146 Metcalfe N Scale Railway Bridge in Red Brick..... £13.09

**PN147 N SCALE RAILWAY BRIDGE IN STONE** a bridge with the option to make the top side single or double track. Designed to stand with retaining walls (PN144) and tapered walls (PN149). The stonework matches builders kit PN901 Cut stonework M1 style. 235mm x 65mm x 69mm. Tunnel, 65mm x 44mm.