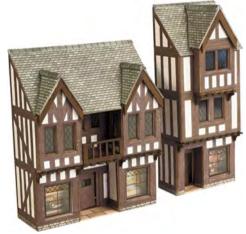

## N SCALE TOWN & COUNTRY BUILDINGS

PN103 N SCALE TERRACE HOUSES IN RED BRICK red brick terraced houses, add multiple kits to create detailed streets. Two blocks of two terraced houses, that stand on a modular base, with optional bay windows and dormer roofs. The emphasis is very much on the rear yards and cobbled back street. Can be stood side by side or back to backcreating the most complex and interesting street scenes available to the modeller. 87mm x 74mm.

CODE TYPE PRICE
PN103 Metcalfe N Scale Terrace Houses in Brick Red... £8.89

**PN104 N SCALE TERRACE HOUSES IN STONE** the mainstay of any town layout. Stone terraced houses, add multiple kits to create detailed streets to your layout. Two blocks of two terraced houses that stand on a modular base, with optional bay windows and dormer roofs. The emphasis is very much on the rear yards and cobbled back street. When added to more kits they can be stood side by side or back to back creating the most complex and interesting street scenes available to the modeller. 87mm x 74mm.

CODE TYPE PRICE
PN104 Metcalfe N Scale Terrace Houses in Stone......... £8.89

PN116 N SCALE CORNER SHOP & PUB IN RED BRICK complete your street of terraced houses with a corner shop. A pair of buildings designed to stand along side PN103 Terraced Houses. The two buildings come with a variety of signs and window displays making it possible to use them for many different things. 89mm x 89mm.

PN117 N SCALE CORNER SHOP & PUB IN STONE complete your street of terraced houses with a corner shop. Two super corner buildings designed to stand with PN104 Stone Terraced Houses. The two buildings come with a variety of signs and window displays making it possible to use them for many different things. 89mm x 89mm.

CODETYPEPRICEPN117Metcalfe N Scale Corner Shop & Pub in Stone...£8.89

**PN128 N SCALE COACHING INN** a beautiful pub building that will sit comfortably on any layout town or country. A wonderfully detailed corner Coaching Inn a must have for any town or village. Comes with a selection of different signs. 105mm x 101mm x