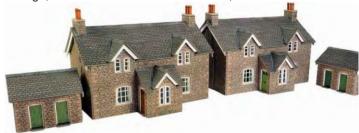

**PO250 00/H0 SCALE MANOR FARM HOUSE** a stone built farm house and farm workers cottage. A wonderful centre piece for a country farm scene. Manor farm, 125mm x 126mm x 113mm. Cottage, 101mm x 86mm x 102mm.

CODE TYPE PRICE
PO250 Metcalfe 00/H0 Scale Manor Farm House........... £10.99

**PO251 00/H0 SCALE MANOR FARM BARN** a stone traditional barn and tractor shed, both are detailed inside and out. Barn, 126mm x 130mm x 90mm. Tractor shed, 145mm x 70mm x 65mm.

**PO252 00/H0 SCALE MANOR FARM BUILDINGS** a large barn/cow shed. Typical of more modern type of farm buildings that have been added on to farms since the early 1960's. Also includes 2 hen huts. Cow shed and lean-to 205mm x 145mm, hen huts 64mm x 130mm and 50mm x 40mm.

CODE TYPE PRICE
PO252 Metcalfe 00/H0 Scale Manor Farm Buildings...... £11.99

**PO253 00/H0 SCALE VILLAGE SCHOOL** a small school with outbuildings shed. Could also be used as a village hall or library etc. School, 142mm x 152mm x 140mm. Outhouse 130mm x 40mm.