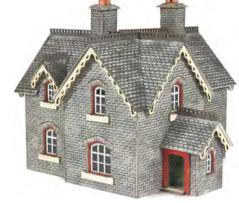

PN935 N SCALE SETTLE/CARLISLE STATION MASTER'S

**HOUSE** a classic period railway house. Designed to stand alongside the Settle Carlisle range of buildings, but could so easily be a substantial residential house with very little modification. Features laser-cut window frames, bargeboards and ridge tiles. 77mm x 75mm x 71mm.

CODE TYPE PRICE
PO334 00/H0 Scale Settle/Carlisle Station Shelter.......£11.99

WHEN PLACING AN ORDER
PLEASE USE THE FULL ORDER CODE

PO335 00/H0 SCALE SETTLE/CARLISLE STATION MASTER'S

**HOUSE** a classic period railway house. Designed to stand alongside the Settle Carlisle range of buildings. A beautifully detailed card construction kit. Featuring laser-cut window frames, bargeboards and ridge tiles. 140mm x 137mm x 125mm.

PO335 00/H0 SCALE SETTLE/CARLISLE STATION MASTER'S HOUSE a classic period railway house. Designed to stand along-side the Settle Carlisle range of buildings, but so easily could be a substantial town house. A beautifully detailed card construction kit. Featuring laser-cut window frames, barge boards and ridge tiles. 140mm x 137mm x 125mm.

CODE TYPE PRICE
PO335 Metcalfe 00/H0 Scale Station Master's House..... £15.69

**PO410 00/H0 SCALE WOODEN PAVILION** a sports pavilion, club house or wooden lodge. This attractive building looks right at home on the edge of a village green or sports field. Looks superb with the park benches (PO503) set out on the porch and in front.