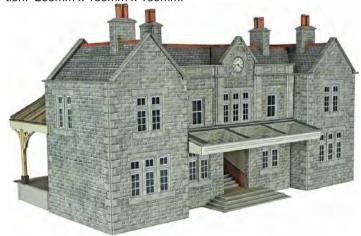

**CODE** TYPE PRICE
PN913 Metcalfe N Scale Double Track Engine Shed...... £14.09

**PN920 N SCALE MAINLINE STATION BOOKING HALL** a centrepiece station kit with lots of features and scope for expansion. The addition of add-on kits enables the modeller to expand the station to any size, even make a terminus station. 157mm x 85mm.

**CODE** TYPE PRICE
PN920 Metcalfe N Scale Mainline Station Booking Hall...£20.89

PN921 N SCALE PARCEL OFFICES a multi use building which can form part of a larger station scene when stood alongside the mainline station kits: PN920 Booking Hall & PN941 Wall Backed Canopy or used as a stand alone building. A super detailed kit with fine cut brackets on the framework clearly visible through the clear plastic roof windows. Kit includes a short length of platform and a ramp building at the rear giving street level access.120mm x 89mm.