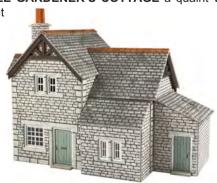

PO258 00/H0 SCALE GARDENER'S COTTAGE a quaint village

cottage with laser cut detailing perfect for any rural scene. Kit includes 3 optional extensions to customise the main cottage. 90mm x 91mm x 81mm.

CODE TYPE PRICE
PO258 Metcalfe 00/H0 Scale Gardener's Cottage...........£10.89

PO259 00/H0 SCALE CROFTER'S COTTAGE a little rural cottage which has an optional adjoining barn that can be converted for more living space. The kit includes an extension, a porch and