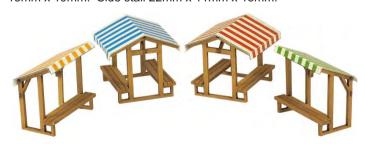

## **N SCALE MINI KITS**

PN810 N SCALE PICNIC TABLES a set of four N scale rectangular tables. They come with a variety of different umbrella designs. Umbrella pole not included. Made with fine detailed laser-cut card components. Designed to go alongside PN154 Village Shop and Cafe, and PN128 Coaching Inn, and many other locations. 16mm x 13mm.

**PN810 N SCALE PICNIC TABLES** a set of four N scale rectangular tables. They come with a variety of different umbrella designs. Umbrella pole not included. Made with fine detailed laser-cut card components. Designed to go alongside PN154 Village Shop and Cafe, and PN128 Coaching Inn, and many other locations. 16mm x 13mm.

**PO510 00/H0 SCALE PICNIC TABLES** a set of two 00/H0 scale rectangular tables and one round table. They come with a variety of different umbrella designs. Umbrella pole not included. Made with fine detailed laser-cut card components. Designed to go alongside PO254 Village Shop and Cafe, and PO228 Coaching Inn. Round table, 34mm dia. Rectangular table, 28mm x 26mm.

| CODE  | TYPE                              | PRICE |
|-------|-----------------------------------|-------|
| PO503 | Metcalfe 00/H0 Scale Park Benches | £5.89 |

PO510 00/H0 SCALE PICNIC TABLES a set of two 00/H0 scale rectangular tables and one round table. They come with a variety of different umbrella designs. Umbrella pole not included. Made with fine detailed laser-cut card components. Designed to go alongside PO254 Village Shop and Cafe, and PO228 Coaching Inn. Round table, 34mm dia. Rectangular table, 28mm x 26mm.

| CODE  | TYPE                               | PRICE |
|-------|------------------------------------|-------|
| PO510 | Metcalfe 00/H0 Scale Picnic Tables | £5.89 |

PO511 00/H0 SCALE SHOW JUMPS a set of 4 show jumps, 2