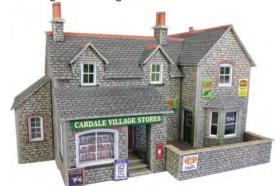

CODETYPEPRICEPO253Metcalfe 00/H0 Scale Village School.....£10.99

**PO254 00/H0 SCALE VILLAGE SHOP & CAFE** a Village Shop & Cafe for the rural layout. Comes with different authentic posters and 'Cardale Village Stores' sign. 193mm x 124mm x 110mm.

CODETYPEPRICEPO254Metcalfe 00/H0 Scale Village Shop & Cafe............ £13.09

PO255 00/H0 SCALE WORKERS COTTAGES two complete sets of cottages and outbuildings make up this attractive kit. Based on the Settle Carlisle Railway Workers Cottages, the design lends itself to many uses be it railway, agricultural or industrial. It also looks good along side the PO254 Cardale Village Shop and other country kits like the PO253 School and PO250 Manor Farm. Cottage, 140mm x 86mm x 120mm. Shed, 60mm x 48mm.