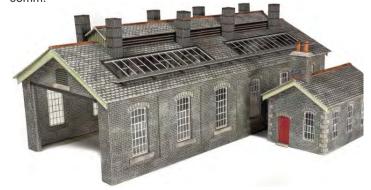

PN840 N SCALE GOODS YARD CRANE a sturdy goods yard

crane designed to fit inside PN936 Goods Shed. A finely detailed kit complete with chain. Arm span 30mm, height 30mm.

**PN913 N SCALE DOUBLE TRACK ENGINE SHED** a red brick shed with lots of fine detailing, with laser cut roof trusses that make the interior detailing more authentic, and can be clearly seen through the roof windows. The workshop is a separate building that can be attached to the shed at any position, or left free standing. Big enough to hold two full size tender engines. Shed, 97mm x 81mm, workshop, 65mm x 37mm.

**CODE** TYPE PRICE
PN913 Metcalfe N Scale Double Track Engine Shed...... £14.09

**PN920 N SCALE MAINLINE STATION BOOKING HALL** a centrepiece station kit with lots of features and scope for expansion. The addition of add-on kits enables the modeller to expand the station to any size, even make a terminus station. 157mm x 85mm.