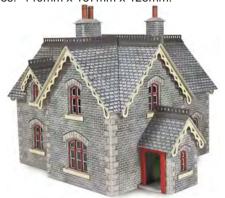

CODE TYPE PRICE
PO334 00/H0 Scale Settle/Carlisle Station Shelter.......£11.99

WHEN PLACING AN ORDER
PLEASE USE THE FULL ORDER CODE

PO335 00/H0 SCALE SETTLE/CARLISLE STATION MASTER'S

**HOUSE** a classic period railway house. Designed to stand alongside the Settle Carlisle range of buildings. A beautifully detailed card construction kit. Featuring laser-cut window frames, bargeboards and ridge tiles. 140mm x 137mm x 125mm.