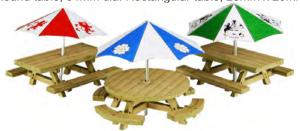

**PO510 00/H0 SCALE PICNIC TABLES** a set of two 00/H0 scale rectangular tables and one round table. They come with a variety of different umbrella designs. Umbrella pole not included. Made with fine detailed laser-cut card components. Designed to go alongside PO254 Village Shop and Cafe, and PO228 Coaching Inn. Round table, 34mm dia. Rectangular table, 28mm x 26mm.

| CODE  | TYPE                              | PRICE |
|-------|-----------------------------------|-------|
| PO503 | Metcalfe 00/H0 Scale Park Benches | £5.89 |

PO510 00/H0 SCALE PICNIC TABLES a set of two 00/H0 scale rectangular tables and one round table. They come with a variety of different umbrella designs. Umbrella pole not included. Made with fine detailed laser-cut card components. Designed to go alongside PO254 Village Shop and Cafe, and PO228 Coaching Inn. Round table, 34mm dia. Rectangular table, 28mm x 26mm.

| CODE  | TYPE                               | PRICE |
|-------|------------------------------------|-------|
| PO510 | Metcalfe 00/H0 Scale Picnic Tables | £5.89 |

PO511 00/H0 SCALE SHOW JUMPS a set of 4 show jumps, 2