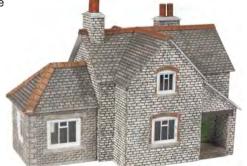

PO257 00/H0 SCALE GRANGE HOUSE a beautifully proportioned country home that is Ideal for rural and village style scenes.

The later extension on the left hand side of the house is an ideal hobby room that houses an OO scale model railway under construction, featuring many OO OO Metcalfe Kits. 155mm x 120mm x 50mm.