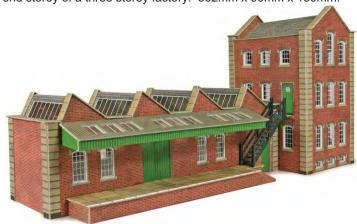

**PO283 00/H0 SCALE SMALL FACTORY** a single storey factory with a northlight roof and loading bay with stairs leading up to second storey of a three storey factory. 302mm x 96mm x 150mm.

CODETYPEPRICEPO283Metcalfe 00/H0 Scale Small Factory......£15.19

PO284 00/H0 SCALE BOILERHOUSE & FACTORY ENTRANCE a grand entrance to your factory, designed to stand with PO283 & PO282 kits. Factory entrance,172mm x 60mm x 200mm, arch way, 47mm x 62mm. Boilerhouse, 120mm x 70mm x 286mm.

CODE TYPE PRICE
PO284 00/H0 Scale Boiler House & Factory Entrance.....£15.19

PO285 00/H0 SCALE INDUSTRIAL UNIT a small modern industrial unit perfect for an industrial park. A versatile kit with internal