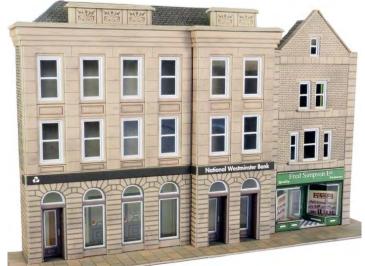

CODE **TYPE** PRICE PO264 Metcalfe 00/H0 Scale Corner Shop in Stone...... £11.49

PO271 00/H0 SCALE LOW RELIEF BANK & SHOP abeautifully detailed traditional style bank with high street shop. This will fit in perfectly on any town backdrop. The kit comes with a variety of shop and bank signs for different periods. 280mm x 58mm.

CODE **PRICE** PO271 Metcalfe 00/H0 Scale Low Relief Bank & Shop .... £11.99