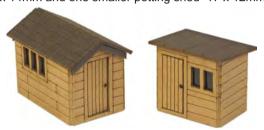

CODE PRICE PN810 

PN812 N SCALE GARDEN SHEDS the perfect addition to any backyard, garden or allotment. Kit contains one laser cut garden shed 23 x 14mm and one smaller potting shed 17 x 12mm.

**TYPF** CODE **PRICE** Metcalfe N Scale Garden Sheds..... PN812 £5.89

WHEN PLACING AN ORDER PLEASE USE THE FULL ORDER CODE

**PN812 N SCALE GARDEN SHEDS** the perfect addition to any backyard, garden or allotment. Kit contains one laser cut garden shed 23 x 14mm and one smaller potting shed 17 x 12mm.