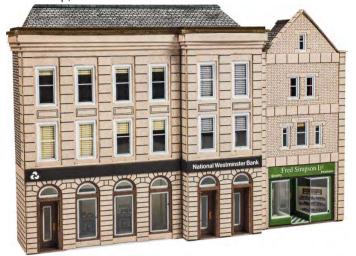

**PN971 N SCALE LOW RELIEF BANK & SHOP** a beautifully detailed traditional style bank with high street shop that will fit in perfectly on any town backdrop. The kit comes with a variety of shop and bank signs for different periods. Bank, 96mm x 25mm x 95mm. Shop, 42mm x 20mm x 92mm.

CODE TYPE PRICE
PN971 Metcalfe N Scale Low Relief Bank & Shop............ £9.90

**PN972 N SCALE LOW RELIEF PUB & SHOPS** a set of three low or half relief buildings perfect for your layout's background. The buildings come with a good variety of alternative signs and interiors. Each building is a separate unit and can be mixed and matched with any of the other low relief kits or more of the same to create long and interesting streets. 150mm x 25mm x 97mm.