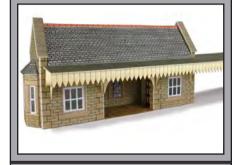

**PN137 N SCALE COUNTRY STATION** a popular N Scale red brick station. Based on standard designs by Cheshire Lines Railway. A sturdy design with laser cut parts for more intricate detail, the kit also includes a large opposite platform shelter. Use with PN110 Red Brick Platform. Station, 176mm x 55mm x 70mm.

CODETYPEPRICEPN137Metcalfe N Scale Country Station......£12.59

**PN138 N SCALE STONE BUILT WAYSIDE STATION** based on Brunels original drawings for a standard wayside railway station as used at Twyford and Bradford on Avon. A nicely detailed die-cut card kit, with added laser-cut canopy brackets and awnings for extra realism. 140mm x 60mm.