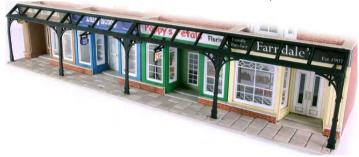

**PN971 N SCALE LOW RELIEF BANK & SHOP** a beautifully detailed traditional style bank with high street shop that will fit in perfectly on any town backdrop. The kit comes with a variety of shop and bank signs for different periods. Bank, 96mm x 25mm x 95mm. Shop, 42mm x 20mm x 92mm.

CODE TYPE PRICE
PN971 Metcalfe N Scale Low Relief Bank & Shop............ £9.90

**PN972 N SCALE LOW RELIEF PUB & SHOPS** a set of three low or half relief buildings perfect for your layout's background. The buildings come with a good variety of alternative signs and interiors. Each building is a separate unit and can be mixed and matched with any of the other low relief kits or more of the same to create long and interesting streets. 150mm x 25mm x 97mm.