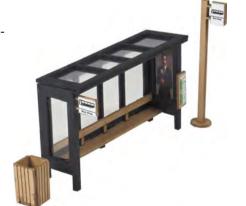

 PO525 00/H0 SCALE BUS SHELTER a modern style bus shelter. A finely detailed kit featuring a laser cut bus shelter, litter bin and

bus stop signs. Also contains a variety of advertising posters and timetables to customise the look. 44mm x 12mm x 27mm.

CODE **TYPE PRICE** PO522 Metcalfe 00/H0 Scale Stone Fountain..... £5.89

PO525 00/H0 SCALE BUS SHELTER a modern style bus shelter. A finely detailed kit featuring a laser cut bus shelter, litter bin and

bus stop signs. Also contains a variety of advertising posters and timetables to customise the look. 44mm x 12mm x 27mm.

PO530 00/H0 SCALE MARKET STALLS two laser cut market stalls a side stall and a centre stall. Supplied with a variety of stall artwork and choice of canvas roofs. Centre stall, 40mm x 37mm x 35mm. Side stall, 40mm x 28mm x 32mm.