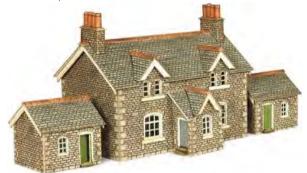

70mm.

**PN155 N SCALE WORKERS COTTAGES** two sets of cottages and outbuildings. Based on the Settle Carlisle Railway Workers Cottages, ideal for many uses be it railway, agricultural or industrial. It also looks good along side the PN154 Village Shop and other country kits like the PN150 Manor Farm. Cottages, 80mm x 50mm. Shed, 30mm x 27mm.