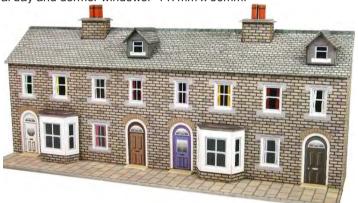

PO261 00/H0 SCALE TERRACED HOUSES IN RED BRICK a

block of two terraced houses built to a modular design, enabling more kits to be added to create whole streets. The kit comes with self adhesive individual paving slabs (matches PO210 Paving packs) giving a truly realistic touch to the house fronts. The back yards are equally impressive too. This is a beautifilly intricate looking kit, yet easy to build. Matches up with PO263 Corner Shop Kit.

x 115mm x 125mm.

CODE **TYPE PRICE** PO261 00/H0 Scale Terrace Houses in Brick Red.......... £10.99

PO262 00/H0 SCALE TERRACED HOUSES IN STONE a pair of weathered stone terraces. Designed to stand along side more kits to make whole streets of terraces with corner shops at each end (PO264). Kit also includes self adhesive paving slabs that match