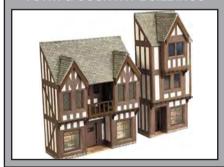

CODETYPEPRICEPN117Metcalfe N Scale Corner Shop & Pub in Stone...£8.89

**PN128 N SCALE COACHING INN** a beautiful pub building that will sit comfortably on any layout town or country. A wonderfully detailed corner Coaching Inn a must have for any town or village. Comes with a selection of different signs. 105mm x 101mm x

**PN150 N SCALE MANOR FARM** a set you need to create a great country farmyard scene. A stone built farm house and farm workers cottage plus matching stone barn and tractor shed.

**PN153 N SCALE VILLAGE SCHOOL** this beautiful building is perfect for many uses, including school, library or village hall, and many smaller old schools are popular home conversions too. Comes with a playground, walls and outbuilding. A great addition to any village or town, going back to school is a must addition for any layout. Comes with a choice of laser cut gates. 82mm x 102mm x 85mm.