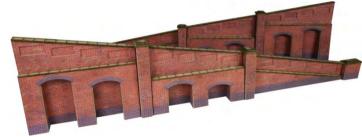

PN148 N SCALE TAPERED RETAINING WALL IN RED BRICK a pair of sloping walls with recessed sections taking you from a low level up to the height of PN145 retaining walls. Designed to fit either end of PN145 retaining walls kit. Can also be built into a ramp/roadway for use with PN146 railway bridge kit. 72mm x 288mm.

CODE TYPE PRICE
PN148 Metcalfe N Scale Tapered Wall In Brick Red...... £9.89

PN149 N SCALE TAPERED RETAINING WALL IN STONE a pair of matching realistic sloping walls with recessed angled sections taking you from a low level up to the height of the PN144 retaining walls. Designed to fit either end of PN144 retaining walls kit. Can also be built into a ramp/roadway for use with PN147 railway bridge kit. The stonework matches builders kit PN901 Cut stonework M1 style. 72mm x 288mm.