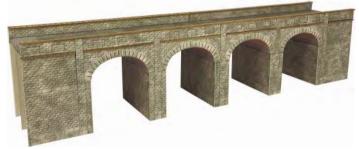

CODE TYPE PRICE
PN140 Metcalfe N Scale Red Brick Viaduct........£12.59

**PN141 N SCALE STONE VIADUCT** can be either a single or double track viaduct. The added end walls are to run into embankments, or easily add more kits to make a longer or higher viaduct. This kit can make a single track viaduct up to 630mm long (inc end walls) or a double track viaduct 357mm long (inc end walls)