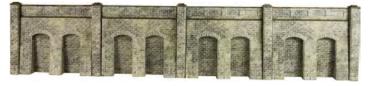

CODE TYPE PRICE
PN143 Metcalfe N Scale Tunnel Entrances Single Track £7.89

**PN144 N SCALE RETAINING WALL IN STONE** a realistic looking wall with recessed lower sections, ideal for embankments and cuttings. Designed to stand with tapered walls (PN149) and railway bridge kit (PN147). The stonework matches builders kit PN901 Cut stonework M1 style. 72mm x 12mm x 69mm.

**PN145 N SCALE RETAINING WALL IN RED BRICK** a realistic wall with recessed lower sections, ideal for embankments and cuttings. Designed to stand with tapered walls PN148 and railway bridge kit PN146. 72mm x 12mm x 12mm.