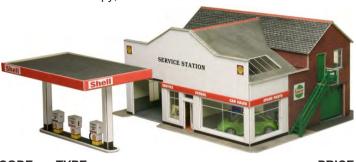

CODE TYPE PRICE
PN179 Metcalfe N Scale Low Relief Department Store... £12.59

**PN181 N SCALE SERVICE STATION** a small garage and show-room, service bays and petrol pumps. A centrepiece for any town. Comes with a selection of different signs and two different laser cut petrol pump styles. Servcie station, 111mm x 94mm x 52mm. Petrol canopy, 50mm x 60mm x 36mm.

**PO281 00/H0 SCALE SERVICE STATION** a small garage facility with showroom, service bays, petrol pumps, you can almost smell those oily rags! A wonderful kit a favourite centrepiece for any town. Comes with a selection of different signs. Station, 203mm x 172mm. Fuel canopy, 79mm x 133mm.