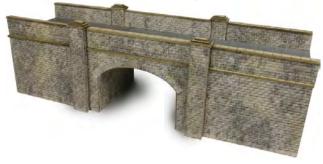

**CODE** TYPE PRICE
PN146 Metcalfe N Scale Railway Bridge in Red Brick..... £13.09

**PN147 N SCALE RAILWAY BRIDGE IN STONE** a bridge with the option to make the top side single or double track. Designed to stand with retaining walls (PN144) and tapered walls (PN149). The stonework matches builders kit PN901 Cut stonework M1 style. 235mm x 65mm x 69mm. Tunnel, 65mm x 44mm.