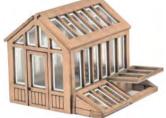

PN814 N SCALE GREENHOUSE the perfect addition to any back-

yard, garden or allotment. Kit contains one laser cut greenhouse 26 x 18mm. two cold frames 12 x 8mm.

CODE **PRICE** PN814 

PN815 N SCALE NISSAN HUT the Nissen Hut is a simple but versatile building, comes with a choice of entrances, a double workshop door or single door. Designed back in 1916 during WW1, the Nissen Hut came into it's own during WW2 as a quick build, multi use hut. They were then used after WW2 as temporary housing for displaced families. Many since got converted to workshops and agriculture use. This laser cut card kit comes with an option of either a single door or a double 'workshop' door. The side windows

**PN814 N SCALE GREENHOUSE** the perfect addition to any backyard, garden or allotment. The kit contains one laser cut greenhouse 26 x 18mm, two cold frames 12 x 8mm.

PN815 N SCALE NISSAN HUT the Nissen Hut is a simple but versatile building, comes with a choice of entrances, a double workshop door or single door. Designed back in 1916 during WW1, the Nissen Hut came into it's own during WW2 as a quick build, multi use hut. They were then used after WW2 as temporary housing for displaced families. Many since got converted to workshops and agriculture use. This laser cut card kit comes with an option of either a single door or a double 'workshop' door. The side windows (included) are also optional. 56mm x 40mm.