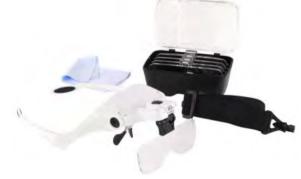

## **HEAD BAND MAGNIFIER**

**HANDS FREE MAGNIFIER** ideal for close-up detailed working leaving hands free. Includes 5 lenses and an adjustable LED light. Comes with interchangeable spectacle frames & elastic headband. Use for professional renovation & restoration, electronics & precision engineering, model making, craft and smaller DIY projects.

CODE TYPE PRICE
120-080 Hands Free Magnifier + LED Light & 5 Lenses.... £9.99

WHEN PLACING AN ORDER PLEASE USE THE FULL ORDER CODE