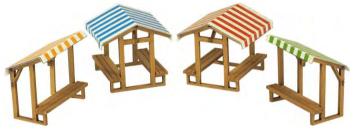

## **N SCALE MINI KITS**

PN810 N SCALE PICNIC TABLES a set of four N scale rectangular tables. They come with a variety of different umbrella designs. Umbrella pole not included. Made with fine detailed laser-cut card components. Designed to go alongside PN154 Village Shop and Cafe, and PN128 Coaching Inn, and many other locations. 16mm x 13mm.

**PN810 N SCALE PICNIC TABLES** a set of four N scale rectangular tables. They come with a variety of different umbrella designs. Umbrella pole not included. Made with fine detailed laser-cut card components. Designed to go alongside PN154 Village Shop and Cafe, and PN128 Coaching Inn, and many other locations. 16mm x 13mm.