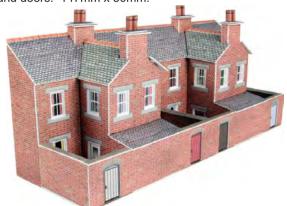

**PN176 N SCALE LOW RELIEF RED BRICK TERRACED HOUSE BACKS** a row of four terraced house backs complete with yards and outbuildings. Comes with a selection of different yard gates and doors. 147mm x 50mm.

CODE TYPE PRICE
PN176 Metcalfe N Scale Brick Terrace House Backs...... £8.49

IF THERE ARE OTHER PRODUCTS
THAT YOU WOULD LIKE US TO STOCK,
PLEASE FEEL FREE TO LET US KNOW.

PN177 N SCALE LOW RELIEF STONE TERRACED HOUSE BACKS a row of four terraced house backs with yards and outbuildings. Various gates and doors supplied. 147mm x 50mm.