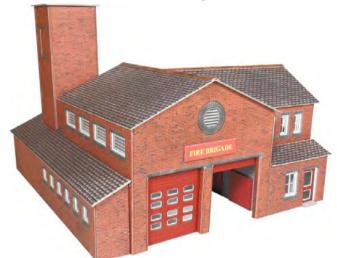

**PN189 N SCALE FIRE STATION** a modern style fire station with a double fire engine garage, side office with an upstairs break room and a fire tower at the rear. A sturdy building that looks good from every angle, a great addition to any village or town scene. 106mm x 109mm x 56mm. Tower height, 82mm.

**PO289 00/H0 SCALE FIRE STATION** a modern style fire station with a double fire engine garage, side office with an upstairs break room and a fire tower at the rear. A sturdy building that looks good from every angle, a great addition to any village or town scene. 200mm x 190mm x 102mm. Tower height, 146mm.