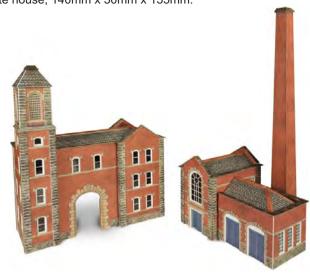

PN184 N SCALE BOILERHOUSE & FACTORY ENTRANCE a grand entrance to your factory. Designed to stand with the PN183 and PN182 kits. The boilerhouse with its large chimney will just finish the scene off nicely. Boilerhouse, 103mm x 70mm x 72mm. Gate house, 140mm x 50mm x 155mm.

CODE TYPE PRICE
PN184 Metcalfe N Scale B/house & Factory Entrance.... £13.59

**PN185 N SCALE INDUSTRIAL UNIT** a modern industrial unit perfect for an industrial park. A versatile kit with internal details comes with a large number of alternative business signs. 78mm x 68mm x 42mm.