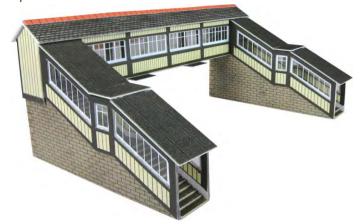

**PO236 00/H0 SCALE FOOTBRIDGE** a platform to platform bridge that is easily extended with additional kits to reach more platforms. The kit also includes extra base steps allowing it to be used at trackbed level. Bridge span 174mm. 230mm x 105mm x 95mm.