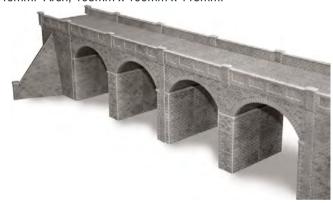

**PN140 N SCALE RED BRICK VIADUCT** can be either a single or double track viaduct. The added end walls are to run into embankments, or easily add more kits to make a longer or higher viaduct. Kit makes a single track viaduct up to 630mm long (inc end walls) or a double track viaduct 357mm long (inc end walls).

CODE TYPE PRICE
PN140 Metcalfe N Scale Red Brick Viaduct........£12.59

**PN141 N SCALE STONE VIADUCT** can be either a single or double track viaduct. The added end walls are to run into embankments, or easily add more kits to make a longer or higher viaduct. This kit can make a single track viaduct up to 630mm long (inc end walls) or a double track viaduct 357mm long (inc end walls)