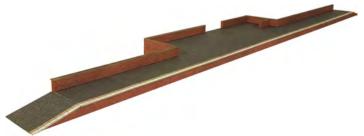

## **N SCALE RAILWAY BUILDINGS**

**N SCALE RED BRICK PLATFORM KIT** a truly versatile platform system that can be built into virtually any shape you like. Straight, curved, islands or bays. All in one platforms or sectional separate units can be constructed. Pre-cut components build up in a box type structure to give rigid realistic platforms.

CODE TYPE PN110 Metcalfe N Scale Red Brick Platform Kit...... £9.89

**PN112 N SCALE GOODS SHED** a nicely detailed goods depot. Features fine interior detailing including fine cut roof timbers clearly visible through the roof windows. Easy to customise if adding extra kits, to make a larger building. 201mm x 64mm.