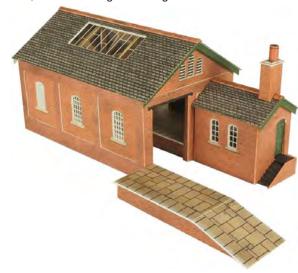

CODE TYPE PN110 Metcalfe N Scale Red Brick Platform Kit...... £9.89

**PN112 N SCALE GOODS SHED** a nicely detailed goods depot. Features fine interior detailing including fine cut roof timbers clearly visible through the roof windows. Easy to customise if adding extra kits, to make a larger building. 201mm x 64mm.