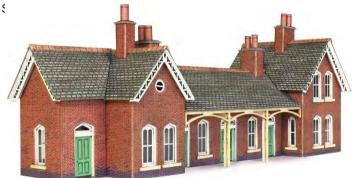

**PN137 N SCALE COUNTRY STATION** a popular N Scale red brick station. Based on standard designs by Cheshire Lines Railway. A sturdy design with laser cut parts for more intricate detail, the kit also includes a large opposite platform shelter. Use with PN110 Red Brick Platform. Station, 176mm x 55mm x 70mm.

CODETYPEPRICEPN137Metcalfe N Scale Country Station......£12.59

**PN138 N SCALE STONE BUILT WAYSIDE STATION** based on Brunels original drawings for a standard wayside railway station as used at Twyford and Bradford on Avon. A nicely detailed die-cut card kit, with added laser-cut canopy brackets and awnings for extra realism. 140mm x 60mm.