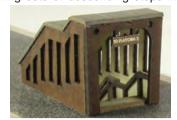

CODE **TYPE PRICE** PN816 Metcalfe N Scale Platform Underpass...... £5.89

PN817 N SCALE KIOSK a tidy little newspaper/magazine/sweet

stand, a great addition to any street or station scene. 23mm x 10mm x 20mm.