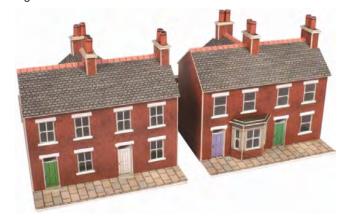

## N SCALE TOWN & COUNTRY BUILDINGS

PN103 N SCALE TERRACE HOUSES IN RED BRICK red brick terraced houses, add multiple kits to create detailed streets. Two blocks of two terraced houses, that stand on a modular base, with optional bay windows and dormer roofs. The emphasis is very much on the rear yards and cobbled back street. Can be stood side by side or back to backcreating the most complex and interesting street scenes available to the modeller. 87mm x 74mm.

CODE TYPE PRICE
PN103 Metcalfe N Scale Terrace Houses in Brick Red... £8.89

**PN104 N SCALE TERRACE HOUSES IN STONE** the mainstay of any town layout. Stone terraced houses, add multiple kits to create detailed streets to your layout. Two blocks of two terraced houses that stand on a modular base, with optional bay windows and dormer roofs. The emphasis is very much on the rear yards and cobbled back street. When added to more kits they can be stood side by side or back to back creating the most complex and interesting street scenes available to the modeller. 87mm x 74mm.