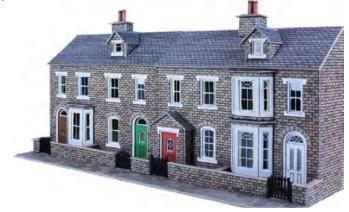

x 115mm x 125mm.

CODE **TYPE PRICE** PO261 00/H0 Scale Terrace Houses in Brick Red.......... £10.99

PO262 00/H0 SCALE TERRACED HOUSES IN STONE a pair of weathered stone terraces. Designed to stand along side more kits to make whole streets of terraces with corner shops at each end (PO264). Kit also includes self adhesive paving slabs that match

paving pack. 148mm x 115mm x 125mm.

CODE **TYPE PRICE** PO262 Metcalfe 00/H0 Scale Terrace Houses in Stone...£10.99 PO263 00/H0 SCALE CORNER SHOP RED BRICK a red brick corner shop to match up with the Terraced Houses. Comes with a good selection of signs and interiors to avoid repetition when using more kits. 148mm x 148mm x 125mm.

CODE **TYPE PRICE** PO263 Metcalfe 00/H0 Scale Corner Shop Red Brick..... £11.49

PO264 00/H0 SCALE CORNER SHOP IN STONE an interesting corner building designed to stand next to the terraced houses. The kit comes with lots of alternative signs and interiors so more than one kit can be used without repetition. 148mm x 148mm x 125mm

CODE **TYPE** PRICE PO264 Metcalfe 00/H0 Scale Corner Shop in Stone...... £11.49

PO271 00/H0 SCALE LOW RELIEF BANK & SHOP abeautifully detailed traditional style bank with high street shop. This will fit in perfectly on any town backdrop. The kit comes with a variety of shop and bank signs for different periods. 280mm x 58mm.