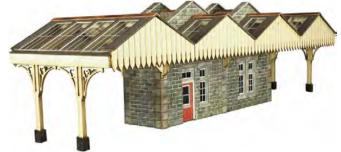

**PN137 N SCALE COUNTRY STATION** a popular N Scale red brick station. Based on standard designs by Cheshire Lines Railway. A sturdy design with laser cut parts for more intricate detail, the kit also includes a large opposite platform shelter. Use with PN110 Red Brick Platform. Station, 176mm x 55mm x 70mm.

CODETYPEPRICEPN137Metcalfe N Scale Country Station......£12.59

**PN138 N SCALE STONE BUILT WAYSIDE STATION** based on Brunels original drawings for a standard wayside railway station as used at Twyford and Bradford on Avon. A nicely detailed die-cut card kit, with added laser-cut canopy brackets and awnings for extra realism. 140mm x 60mm.