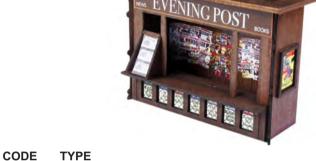

CODE **TYPE PRICE** PN816 Metcalfe N Scale Platform Underpass...... £5.89

PN817 N SCALE KIOSK a tidy little newspaper/magazine/sweet

stand, a great addition to any street or station scene. 23mm x 10mm x 20mm.

CODE **TYPE PRICE** PN817 Metcalfe N Scale Kiosk..... £5.89

PN820 N SCALE TYPE 22 & TYPE 26 PILLBOX a set of two WW2 pillboxes. Type 22 - A hexagonal pillbox, 28mm x 14mm.

Type 26 square pillbox 15mm.

CODE **TYPE PRICE** PN820 Metcalfe N Scale Type 22 & Type 26 Pillbox...... £5.29

**PO517 00/H0 SCALE PLATFORM KIOSK** a tidy little newspaper/magazine/sweet stand, a great addition to any street or station scene. Kits comes with a variety of signs and displays. 48mm x 39mm x 15mm.