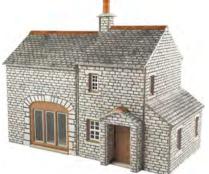

**PO250 00/H0 SCALE MANOR FARM HOUSE** a stone built farm house and farm workers cottage. A wonderful centre piece for a country farm scene. Manor farm, 125mm x 126mm x 113mm. Cottage, 101mm x 86mm x 102mm.

CODE TYPE PRICE
PO250 Metcalfe 00/H0 Scale Manor Farm House........... £10.99

**PO251 00/H0 SCALE MANOR FARM BARN** a stone traditional barn and tractor shed, both are detailed inside and out. Barn, 126mm x 130mm x 90mm. Tractor shed, 145mm x 70mm x 65mm.