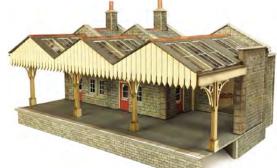

CODE TYPE PRICE
PN937 Metcalfe N Scale Double Track Engine Shed...... £14.09

**PN940 N SCALE PLATFORM CANOPY** a truly versatile and extendable four bay platform shelter, made with fine detailed laser cut card components. A super detailed kit with fine cut brackets on the framework clearly visible through the clear plastic roof windows. 162mm x 53mm x 25mm.

CODETYPEPRICEPN940Metcalfe N Scale Platform Canopy......£17.29

WE ALSO SUPPLY A WIDE RANGE
OF TOOLS AND ADHESIVES
TO ASSIST YOU WHILE
BUILDING YOUR METCALFE KITS

PN941 N SCALE WALL BACKED PLATFORM CANOPY a modular kit with a section of platform and back wall. It is designed to be easily expanded with addition kits and attached to the Mainline Station Booking Hall (PN920) and the Mainline Parcel Offices (PN921). A super detailed kit with fine cut brackets on the framework clearly visible through the clear plastic roofwindows. 120mm x 37mm.