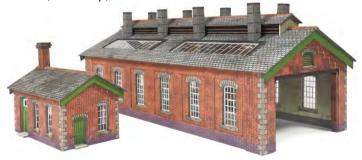

PN840 N SCALE GOODS YARD CRANE a sturdy goods yard

crane designed to fit inside PN936 Goods Shed. A finely detailed kit complete with chain. Arm span 30mm, height 30mm.

**PN913 N SCALE DOUBLE TRACK ENGINE SHED** a red brick shed with lots of fine detailing, with laser cut roof trusses that make the interior detailing more authentic, and can be clearly seen through the roof windows. The workshop is a separate building that can be attached to the shed at any position, or left free standing. Big enough to hold two full size tender engines. Shed, 97mm x 81mm, workshop, 65mm x 37mm.