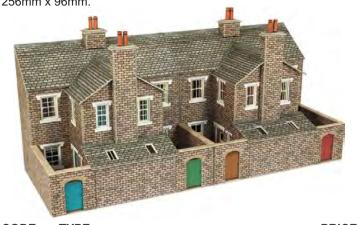

CODE **PRICE** PO275 00/H0 Scale Stone Terraced House Front.......... £12.59

PO276 00/H0 SCALE LOW RELIEF RED BRICK TERRACED HOUSE BACKS two pairs of terraced house backs with outbuildings. Supplied with a selection of yard gates. Matches PO274 House fronts, PO272 Shop fronts. Per pair 256mm x 96mm.

CODE **PRICE** PO276 00/H0 Scale Red Brick Terraced House Backs.... £12.59

PO277 00/H0 SCALE LOW RELIEF STONE TERRACED HOUSE BACKS two pairs of terraced house backs complete with yards and outbuildings. Supplied with a selection of different yard gates. Matches PO275 House fronts and PO273 Shop fronts. Per pair, 256mm x 96mm.