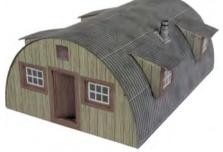

**PO415 00/H0 SCALE NISSEN HUT** designed back in 1916 during WW1, the Nissen Hut came into it's own during WW2 as a quick build, multi use hut. They were then used after WW2 as temporary housing for displaced families. Many since got converted to workshops and agriculture use. This cut card kit comes with an option

of either a single door or a double 'workshop' door. The side windows (included) are also optional. 104mm x 72mm x 42mm.

| CODE  | TYPE                            | PRICE |
|-------|---------------------------------|-------|
| PO415 | Metcalfe 00/H0 Scale Nissen Hut | £7.89 |