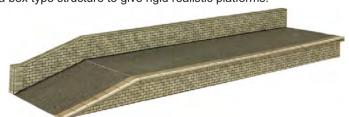

**PN135 N SCALE STONE PLATFORM KIT** a truly versatile platform system that can be built into virtually any shape you like. Straight, curved, islands or bays. All in one platforms or sectional separate units can be constructed. Pre-cut components build up in a box type structure to give rigid realistic platforms.

CODE TYPE PRICE
PN135 Metcalfe N ScaleStone Platform......£9.89

**PN136 N SCALE FOOTBRIDGE** an intricately designed covered, platform to platform bridge that is easily extended with the addition of extra kits to reach more platforms. The kit also includes extra base steps allowing it to be used at trackbed level. Bridge Span 96mm – double track span. 124mm x 70mm. Optional Lower steps are 20mm.