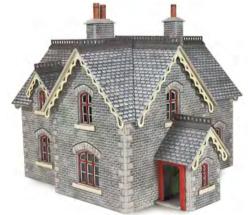

PN935 N SCALE SETTLE/CARLISLE STATION MASTER'S

**HOUSE** a classic period railway house. Designed to stand alongside the Settle Carlisle range of buildings, but could so easily be a substantial residential house with very little modification. Features laser-cut window frames, bargeboards and ridge tiles. 77mm x 75mm x 71mm.

CODE TYPE PRICE
PN935 Metcalfe N Scale Station Master's House..............£12.59

**PN951 N SCALE MANOR FARM BUILDINGS** a large barn/cow shed, silo pit and 2 hen huts. Typical of the type of farm buildings that have been added on to farms since the early 1960's. Also includes 2 hen huts. Barn and lean to: 74mm x 104mm.

PO335 00/H0 SCALE SETTLE/CARLISLE STATION MASTER'S HOUSE a classic period railway house. Designed to stand along-side the Settle Carlisle range of buildings, but so easily could be a substantial town house. A beautifully detailed card construction kit. Featuring laser-cut window frames, barge boards and ridge tiles. 140mm x 137mm x 125mm.

CODE TYPE PRICE
PO335 Metcalfe 00/H0 Scale Station Master's House..... £15.69

**PO410 00/H0 SCALE WOODEN PAVILION** a sports pavilion, club house or wooden lodge. This attractive building looks right at home on the edge of a village green or sports field. Looks superb with the park benches (PO503) set out on the porch and in front.