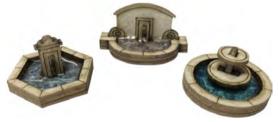

CODE **PRICE** Metcalfe N Scale Stable Block..... PN822 £5.99

**PN823 N SCALE STONE FOUNTAIN SET** a set of 3 stone fountains, one circular, one hexagonal and a wall fountain. Works well with Deluxe Materials Scenic Water. Circular & hexagonal fountain 25mm dia. Wall fountain 32mm x 15mm x 16mm.

**PN823 N SCALE STONE FOUNTAIN SET** a set of 3 stone fountains, one circular, one hexagonal and a wall fountain. Works well with Woodland Scenics Realistic water. Circular & hexagonal fountain 25mm dia. Wall fountain 32mm x 15mm x 16mm.

**PO522 00/H0 SCALE STONE FOUNTAIN** a detailed hexagonal stone fountain, a perfect centrepiece for your town square. The kit comes with a choice of 3 different spouts, and a choice of water effect artwork. 45mm dia.

CODE **TYPE PRICE** PO522 Metcalfe 00/H0 Scale Stone Fountain..... £5.89

PO525 00/H0 SCALE BUS SHELTER a modern style bus shelter. A finely detailed kit featuring a laser cut bus shelter, litter bin and