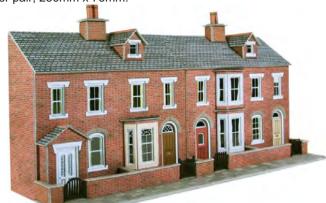

CODE TYPE PRICE
PO572 Metcalfe 00/H0 Scale Arcade Shop Front................................£6.89

PO580 00/H0 SCALE SIGNAL BOX INTERIOR with an instruments shelf and lever frames, level crossing gate wheel, and various other items, suitable with Mecalfe OO signal box kits. A detailed kit containing 2 lever frames, a level crossing gate wheel, fire stove, table, chair, rocking chair, various rugs, posters and track diagrams. Just need a pot of coffee on the stove, and a cup!