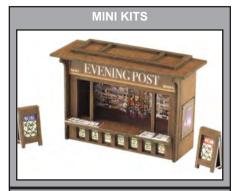

CODE **TYPE PRICE** PN816 Metcalfe N Scale Platform Underpass...... £5.89

PN817 N SCALE KIOSK a tidy little newspaper/magazine/sweet

stand, a great addition to any street or station scene. 23mm x 10mm x 20mm.

CODE **TYPE PRICE** PN817 Metcalfe N Scale Kiosk..... £5.89

PN820 N SCALE TYPE 22 & TYPE 26 PILLBOX a set of two WW2 pillboxes. Type 22 - A hexagonal pillbox, 28mm x 14mm.

Type 26 square pillbox 15mm.

CODE **TYPE PRICE** PN820 Metcalfe N Scale Type 22 & Type 26 Pillbox...... £5.29