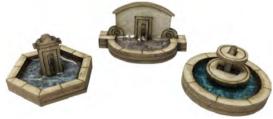

CODE **PRICE** Metcalfe N Scale Stable Block..... PN822 £5.99

**PN823 N SCALE STONE FOUNTAIN SET** a set of 3 stone fountains, one circular, one hexagonal and a wall fountain. Works well with Deluxe Materials Scenic Water. Circular & hexagonal fountain 25mm dia. Wall fountain 32mm x 15mm x 16mm.

**PN823 N SCALE STONE FOUNTAIN SET** a set of 3 stone fountains, one circular, one hexagonal and a wall fountain. Works well with Woodland Scenics Realistic water. Circular & hexagonal fountain 25mm dia. Wall fountain 32mm x 15mm x 16mm.