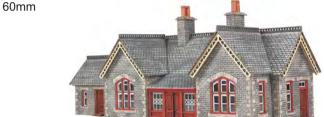

48mm.

CODE TYPE PRICE
PN932 Metcalfe N Scale Single Track Engine Shed......£11.49

PN933 N SCALE SETTLE/CARLISLE RAILWAY STATION a replica of the small stations found along the Settle-Carlisle route. With laser-cut windows, bargeboards and ridge tiles. 160mm  $\times$ 

CODE TYPE PRICE
PN933 Metcalfe N Scale Settle/Carlisle Railway Station. £14.59

PN934 N SCALE SETTLE/CARLISLE RAILWAY STATION SHELTER a replica of the standard small station shelters found along the Settle-Carlisle route. Complements the Settle-Carlisle Station kit (PN933). Features laser-cut window frames, barge-