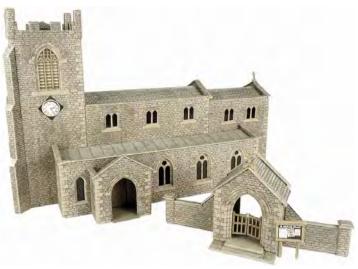

# Model Craft Blue Cutting Mats Grade A

140-006 Model Craft Cutting Mat A6 - £2.49 140-005 Model Craft Cutting Mat A5 - £3.49 140-004 Model Craft Cutting Mat A4 - £5.99 140-003 Model Craft Cutting Mat A3 - £9.99 140-002 Model Craft Cutting Mat A2 - £14.99 140-001 Model Craft Cutting Mat A1 - £29.99 PO226 00/H0 SCALE PARISH CHURCH a finely detailed semi Gothic church, with churches all over the country, this model could look at home on almost any layout. The kit comes with fine laser cut recessed stone windows and clear glazing. Laser cut gates in the Lych gate completes the model. Church, 245mm x 130mm x 170m. Gate, 52mm x 38mm.

CODETYPEPRICEPO226Metcalfe 00/H0 Scale Parish Church......£16.69

**PO228 00/H0 SCALE COACHING INN** a beautiful pub building that will sit comfortably on any layout, town or country. Wonderfully detailed corner Coaching Inn a must have for any town or village. Comes with a selection of different signs. Base, 187mm x 196mm x 130mm