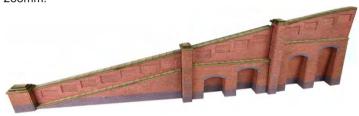

**PN140 N SCALE RED BRICK VIADUCT** can be either a single or double track viaduct. The added end walls are to run into embankments, or easily add more kits to make a longer or higher viaduct. Kit makes a single track viaduct up to 630mm long (inc end walls) or a double track viaduct 357mm long (inc end walls).

CODE TYPE PRICE
PN140 Metcalfe N Scale Red Brick Viaduct........£12.59

**PN141 N SCALE STONE VIADUCT** can be either a single or double track viaduct. The added end walls are to run into embankments, or easily add more kits to make a longer or higher viaduct. This kit can make a single track viaduct up to 630mm long (inc end walls) or a double track viaduct 357mm long (inc end walls)