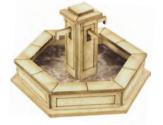

CODE **PRICE** Metcalfe N Scale Stable Block..... PN822 £5.99

**PN823 N SCALE STONE FOUNTAIN SET** a set of 3 stone fountains, one circular, one hexagonal and a wall fountain. Works well with Deluxe Materials Scenic Water. Circular & hexagonal fountain 25mm dia. Wall fountain 32mm x 15mm x 16mm.

**PN823 N SCALE STONE FOUNTAIN SET** a set of 3 stone fountains, one circular, one hexagonal and a wall fountain. Works well with Woodland Scenics Realistic water. Circular & hexagonal fountain 25mm dia. Wall fountain 32mm x 15mm x 16mm.

**PO522 00/H0 SCALE STONE FOUNTAIN** a detailed hexagonal stone fountain, a perfect centrepiece for your town square. The kit comes with a choice of 3 different spouts, and a choice of water effect artwork. 45mm dia.

CODE **PRICE** PO520 Metcalfe 00/H0 Scale Type 22 & Type 26 Pillbox £5.89

PO522 00/H0 SCALE STONE FOUNTAIN a detailed hexagonal stone fountain, a perfect centrepiece for your town square. The kit comes with a choice of 3 different spouts, and a choice of water effect artwork. 45mm dia.