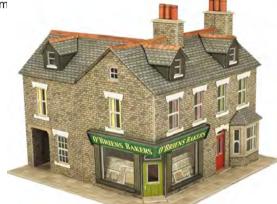

283mm x 107mm.

CODE TYPE PRICE
PO243 00/H0 Scale Single Track Tunnel Entrance......£10.49

PO244 00/H0 SCALE RETAINING WALL IN RED BRICK a realistic and sturdy looking wall with recessed lower sections, ideal for embankments and cuttings. 4 wall sections per kit. Designed to stand with the tapered walls (PO248) and railway bridge kit (PO246). Per section, 132mm x 16mm x 103mm.

CODE TYPE PRICE
PO244 00/H0 Scale Single Retaining Wall in Red Brick.. £14.09

PO245 00/H0 SCALE RETAINING WALL IN STONE a realistic and sturdy looking wall with recessed lower sections, ideal for embankments and cuttings. 4 wall sections per kit. Designed to stand with the tapered walls (PO248) and railway bridge kit (PO246). The stonework matches the builders kit M0057 Cut stonework M1 style. Per section, 132mm x 16mm x 103mm.