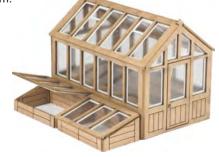

PN814 N SCALE GREENHOUSE the perfect addition to any back-

yard, garden or allotment. Kit contains one laser cut greenhouse 26 x 18mm. two cold frames 12 x 8mm.

CODE **PRICE** PN814 

PN815 N SCALE NISSAN HUT the Nissen Hut is a simple but versatile building, comes with a choice of entrances, a double workshop door or single door. Designed back in 1916 during WW1, the Nissen Hut came into it's own during WW2 as a quick build, multi use hut. They were then used after WW2 as temporary housing for displaced families. Many since got converted to workshops and agriculture use. This laser cut card kit comes with an option of either a single door or a double 'workshop' door. The side windows

**PN814 N SCALE GREENHOUSE** the perfect addition to any backyard, garden or allotment. The kit contains one laser cut greenhouse 26 x 18mm, two cold frames 12 x 8mm.

PN815 N SCALE NISSAN HUT the Nissen Hut is a simple but versatile building, comes with a choice of entrances, a double workshop door or single door. Designed back in 1916 during WW1, the Nissen Hut came into it's own during WW2 as a quick build, multi use hut. They were then used after WW2 as temporary housing for displaced families. Many since got converted to workshops and agriculture use. This laser cut card kit comes with an option of either a single door or a double 'workshop' door. The side windows (included) are also optional. 56mm x 40mm.