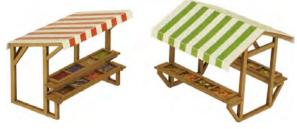

## **N SCALE MINI KITS**

PN810 N SCALE PICNIC TABLES a set of four N scale rectangular tables. They come with a variety of different umbrella designs. Umbrella pole not included. Made with fine detailed laser-cut card components. Designed to go alongside PN154 Village Shop and Cafe, and PN128 Coaching Inn, and many other locations. 16mm x 13mm.

**PN810 N SCALE PICNIC TABLES** a set of four N scale rectangular tables. They come with a variety of different umbrella designs. Umbrella pole not included. Made with fine detailed laser-cut card components. Designed to go alongside PN154 Village Shop and Cafe, and PN128 Coaching Inn, and many other locations. 16mm x 13mm.

**PO510 00/H0 SCALE PICNIC TABLES** a set of two 00/H0 scale rectangular tables and one round table. They come with a variety of different umbrella designs. Umbrella pole not included. Made with fine detailed laser-cut card components. Designed to go alongside PO254 Village Shop and Cafe, and PO228 Coaching Inn. Round table, 34mm dia. Rectangular table, 28mm x 26mm.

| CODE  | TYPE                              | PRICE |
|-------|-----------------------------------|-------|
| PO503 | Metcalfe 00/H0 Scale Park Benches | £5.89 |

PO510 00/H0 SCALE PICNIC TABLES a set of two 00/H0 scale rectangular tables and one round table. They come with a variety of different umbrella designs. Umbrella pole not included. Made with fine detailed laser-cut card components. Designed to go alongside PO254 Village Shop and Cafe, and PO228 Coaching Inn. Round table, 34mm dia. Rectangular table, 28mm x 26mm.

| CODE  | TYPE                               | PRICE |
|-------|------------------------------------|-------|
| PO510 | Metcalfe 00/H0 Scale Picnic Tables | £5.89 |

PO511 00/H0 SCALE SHOW JUMPS a set of 4 show jumps, 2