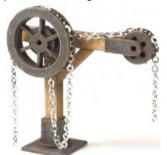

**PN840 N SCALE GOODS YARD CRANE** a sturdy goods yard crane designed to fit inside PN936 Goods Shed. A finely detailed kit complete with chain. Arm span 30mm, height 30mm.

PN840 N SCALE GOODS YARD CRANE a sturdy goods yard

crane designed to fit inside PN936 Goods Shed. A finely detailed kit complete with chain. Arm span 30mm, height 30mm.

**PN913 N SCALE DOUBLE TRACK ENGINE SHED** a red brick shed with lots of fine detailing, with laser cut roof trusses that make the interior detailing more authentic, and can be clearly seen through the roof windows. The workshop is a separate building that can be attached to the shed at any position, or left free standing. Big enough to hold two full size tender engines. Shed, 97mm x 81mm, workshop, 65mm x 37mm.