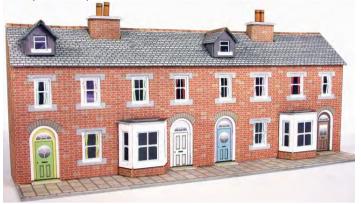

## N SCALE TOWN & COUNTRY BUILDINGS

PN103 N SCALE TERRACE HOUSES IN RED BRICK red brick terraced houses, add multiple kits to create detailed streets. Two blocks of two terraced houses, that stand on a modular base, with optional bay windows and dormer roofs. The emphasis is very much on the rear yards and cobbled back street. Can be stood side by side or back to backcreating the most complex and interesting street scenes available to the modeller. 87mm x 74mm.

CODE TYPE PRICE
PN103 Metcalfe N Scale Terrace Houses in Brick Red... £8.89

**PN104 N SCALE TERRACE HOUSES IN STONE** the mainstay of any town layout. Stone terraced houses, add multiple kits to create detailed streets to your layout. Two blocks of two terraced houses that stand on a modular base, with optional bay windows and dormer roofs. The emphasis is very much on the rear yards and cobbled back street. When added to more kits they can be stood side by side or back to back creating the most complex and interesting street scenes available to the modeller. 87mm x 74mm.