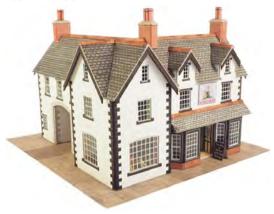

CODETYPEPRICEPO253Metcalfe 00/H0 Scale Village School.....£10.99

**PO254 00/H0 SCALE VILLAGE SHOP & CAFE** a Village Shop & Cafe for the rural layout. Comes with different authentic posters and 'Cardale Village Stores' sign. 193mm x 124mm x 110mm.

CODETYPEPRICEPO254Metcalfe 00/H0 Scale Village Shop & Cafe............ £13.09

PO255 00/H0 SCALE WORKERS COTTAGES two complete sets of cottages and outbuildings make up this attractive kit. Based on the Settle Carlisle Railway Workers Cottages, the design lends itself to many uses be it railway, agricultural or industrial. It also looks good along side the PO254 Cardale Village Shop and other country kits like the PO253 School and PO250 Manor Farm. Cottage, 140mm x 86mm x 120mm. Shed, 60mm x 48mm.