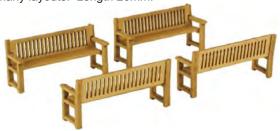

| CODE  | TYPE                                      | PRICE |
|-------|-------------------------------------------|-------|
| PO421 | 00/H0 Scale Low Relief Timber Framed Shop | £8.39 |

**PO503 00/H0 SCALE PARK BENCHES** a set of four single 00/H0 scale park benches. Made with fine detailed laser-cut card components. This style of bench will look great in almost any location on many layouts. Length 26mm.

| CODE  | TYPE                              | PRICE |
|-------|-----------------------------------|-------|
| PO503 | Metcalfe 00/H0 Scale Park Benches | £5.89 |

PO510 00/H0 SCALE PICNIC TABLES a set of two 00/H0 scale rectangular tables and one round table. They come with a variety of different umbrella designs. Umbrella pole not included. Made with fine detailed laser-cut card components. Designed to go alongside PO254 Village Shop and Cafe, and PO228 Coaching Inn. Round table, 34mm dia. Rectangular table, 28mm x 26mm.