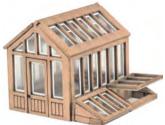

PN814 N SCALE GREENHOUSE the perfect addition to any back-

yard, garden or allotment. Kit contains one laser cut greenhouse 26 x 18mm. two cold frames 12 x 8mm.

CODE **PRICE** PN814 

PN815 N SCALE NISSAN HUT the Nissen Hut is a simple but versatile building, comes with a choice of entrances, a double workshop door or single door. Designed back in 1916 during WW1, the Nissen Hut came into it's own during WW2 as a quick build, multi use hut. They were then used after WW2 as temporary housing for displaced families. Many since got converted to workshops and agriculture use. This laser cut card kit comes with an option of either a single door or a double 'workshop' door. The side windows

**PN814 N SCALE GREENHOUSE** the perfect addition to any backyard, garden or allotment. The kit contains one laser cut greenhouse 26 x 18mm, two cold frames 12 x 8mm.

PN815 N SCALE NISSAN HUT the Nissen Hut is a simple but versatile building, comes with a choice of entrances, a double workshop door or single door. Designed back in 1916 during WW1, the Nissen Hut came into it's own during WW2 as a quick build, multi use hut. They were then used after WW2 as temporary housing for displaced families. Many since got converted to workshops and agriculture use. This laser cut card kit comes with an option of either a single door or a double 'workshop' door. The side windows (included) are also optional. 56mm x 40mm.

**PO514 00/H0 SCALE GREENHOUSE** the perfect addition to any backyard, garden or allotment. Kit contains one laser cut greenhouse and two cold frames. Green house, 48mm x 30mm. Cold frame 24mm x 15mm.

| CODE  | TYPE                                     | PRICE |
|-------|------------------------------------------|-------|
| PO513 | Metcalfe 00/H0 Scale Childrens Play Area | £6.79 |

PO514 00/H0 SCALE GREENHOUSE the perfect addition to any backyard, garden or allotment. Kit contains one laser cut greenhouse and two cold frames. Green house, 48mm x 30mm. Cold