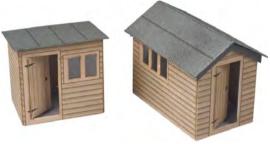

CODE PRICE PN810 

PN812 N SCALE GARDEN SHEDS the perfect addition to any backyard, garden or allotment. Kit contains one laser cut garden shed 23 x 14mm and one smaller potting shed 17 x 12mm.

**TYPF** CODE **PRICE** Metcalfe N Scale Garden Sheds..... PN812 £5.89

WHEN PLACING AN ORDER PLEASE USE THE FULL ORDER CODE

**PN812 N SCALE GARDEN SHEDS** the perfect addition to any backyard, garden or allotment. Kit contains one laser cut garden shed 23 x 14mm and one smaller potting shed 17 x 12mm.