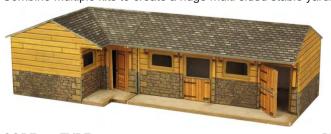

40mm x 44mm.

PN822 N SCALE STABLE BLOCK the kit comes as two buildings, the main stable block and a corner block that can be either a stable or a tack room, and built at either end of the main block. Combine multiple kits to create a huge multi sided stable yard.

CODE **PRICE** Metcalfe N Scale Stable Block..... PN822 £5.99

**PN823 N SCALE STONE FOUNTAIN SET** a set of 3 stone fountains, one circular, one hexagonal and a wall fountain. Works well with Deluxe Materials Scenic Water. Circular & hexagonal fountain 25mm dia. Wall fountain 32mm x 15mm x 16mm.

**PN822 N SCALE STABLE BLOCK** a country stable block. The kit comes as two buildings, the main stable block and a corner block that can be either a stable or a tack room, and built at either end of the main block. Combine multiple kits to create a huge multi sided stable yard.