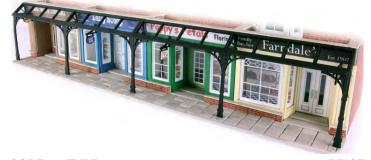

CODETYPEPRICEPO253Metcalfe 00/H0 Scale Village School.....£10.99

**PO254 00/H0 SCALE VILLAGE SHOP & CAFE** a Village Shop & Cafe for the rural layout. Comes with different authentic posters and 'Cardale Village Stores' sign. 193mm x 124mm x 110mm.

CODETYPEPRICEPO254Metcalfe 00/H0 Scale Village Shop & Cafe............ £13.09

PO255 00/H0 SCALE WORKERS COTTAGES two complete sets of cottages and outbuildings make up this attractive kit. Based on the Settle Carlisle Railway Workers Cottages, the design lends itself to many uses be it railway, agricultural or industrial. It also looks good along side the PO254 Cardale Village Shop and other country kits like the PO253 School and PO250 Manor Farm. Cottage, 140mm x 86mm x 120mm. Shed, 60mm x 48mm.