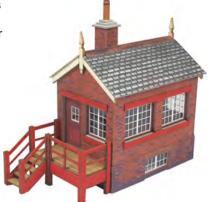

 PO233 00/H0 SCALE SIGNAL BOX KIT a beautifully designed LNWR signal box comes with lineside hut and fuel store shed. 96mm x 50mm. To finish off your build - why not add PO580 Metcalfe Signal Box Interior, and some LED lighting.

CODE TYPE PRICE
PO322 Metcalfe 00/H0 Scale Island Platform Building.....£20.89

PO330 00/H0 SCALE G.W.R. SIGNAL BOX KIT a beautifully designed GWR signal box. It can be built as a red brick signal box or as a stone signal box. The steps can be attached direct to the door or with an extended section for token working. 144mm x 62mm. To finish off your build - why not add PO580 Metcalfe Signal Box Interior, ■

PO430 00/H0 SCALE SMALL SIGNAL BOX ideal for the small

station, laser cut steps with small platform for token working. Similar in design to the signal box at Goathland station. Why not add more detail to this kit with the PO580 signal box interior kit. 102mm x 48mm x 75mm.