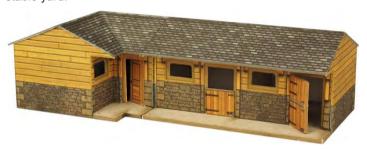

40mm x 44mm.

PN822 N SCALE STABLE BLOCK the kit comes as two buildings, the main stable block and a corner block that can be either a stable or a tack room, and built at either end of the main block. Combine multiple kits to create a huge multi sided stable yard.

CODE **PRICE** Metcalfe N Scale Stable Block..... PN822 £5.99

**PN823 N SCALE STONE FOUNTAIN SET** a set of 3 stone fountains, one circular, one hexagonal and a wall fountain. Works well with Deluxe Materials Scenic Water. Circular & hexagonal fountain 25mm dia. Wall fountain 32mm x 15mm x 16mm.

**PN822 N SCALE STABLE BLOCK** a country stable block. The kit comes as two buildings, the main stable block and a corner block that can be either a stable or a tack room, and built at either end of the main block. Combine multiple kits to create a huge multi sided stable yard.

CODE TYPE PRICE
PO255 Metcalfe 00/H0 Scale Workers Cottages.....£13.09

**PO256 00/H0 SCALE STABLE BLOCK** a country stable block with laser cut parts. The kit comes as two buildings, the main stable block and a corner block that can be either a stable or a tack room, and built at either end of the main block. Combine multiple kits to create a huge multi sided stable yard. 168mm x 72mm.