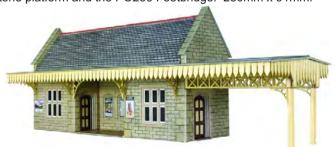

**CODE** TYPE PRICE
PN138 Metcalfe N Scale Stone Built Wayside Station..... £10.49

IF THERE ARE OTHER PRODUCTS
THAT YOU WOULD LIKE US TO STOCK,
PLEASE FEEL FREE TO LET US KNOW.

PN139 N SCALE STONE BUILT WAYSIDE STATION SHELTER based on Brunels original drawings for a standard wayside railway station shelter as used at Twyford and Bradford on Avon. A

station shelter as used at Twyford and Bradford on Avon. A detailed die-cut card kit, with added laser-cut canopy brackets and awnings for extra realism. 150mm x 46mm.

CODE TYPE PRICE
PN139 Metcalfe N Scale Wayside Station Shelter.......£10.49