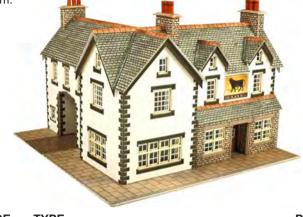

CODETYPEPRICEPN117Metcalfe N Scale Corner Shop & Pub in Stone...£8.89

**PN128 N SCALE COACHING INN** a beautiful pub building that will sit comfortably on any layout town or country. A wonderfully detailed corner Coaching Inn a must have for any town or village. Comes with a selection of different signs. 105mm x 101mm x

**PN150 N SCALE MANOR FARM** a set you need to create a great country farmyard scene. A stone built farm house and farm workers cottage plus matching stone barn and tractor shed.

**PN153 N SCALE VILLAGE SCHOOL** this beautiful building is perfect for many uses, including school, library or village hall, and many smaller old schools are popular home conversions too. Comes with a playground, walls and outbuilding. A great addition to any village or town, going back to school is a must addition for any layout. Comes with a choice of laser cut gates. 82mm x 102mm x 85mm.