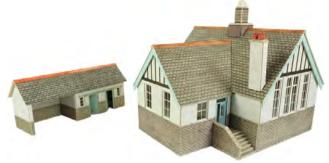

**PN150 N SCALE MANOR FARM** a set you need to create a great country farmyard scene. A stone built farm house and farm workers cottage plus matching stone barn and tractor shed.

**PN153 N SCALE VILLAGE SCHOOL** this beautiful building is perfect for many uses, including school, library or village hall, and many smaller old schools are popular home conversions too. Comes with a playground, walls and outbuilding. A great addition to any village or town, going back to school is a must addition for any layout. Comes with a choice of laser cut gates. 82mm x 102mm x 85mm.

CODETYPEPRICEPN153Metcalfe N Scale Village School......£11.49

IF THERE ARE OTHER PRODUCTS
THAT YOU WOULD LIKE US TO STOCK,
PLEASE FEEL FREE TO LET US KNOW.

PN154 N SCALE VILLAGE SHOP & CAFE ideal for the rural layout. Supplied authentic posters and signs. 115mm x 75mm x