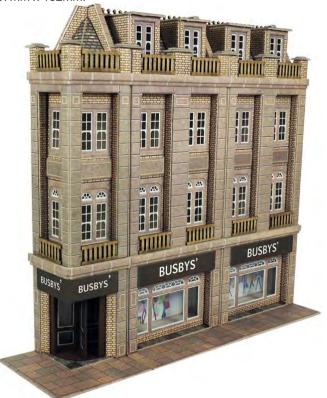

CODE TYPE PN177 Metcalfe N Scale Stone Terrace House Backs.... £8.49

**PN179 N SCALE LOW RELIEF DEPARTMENT STORE** a grand department store for the high street. Or can be customised to become a hotel. A modular kit that comes in 3 parts so you can customise the building layout or add multiple kits together. Comes with a variety of doors/window displays, signs and a working, laser cut revolving door. 225mm x 40mm x 130mm.

CODE TYPE PRICE
PN179 Metcalfe N Scale Low Relief Department Store... £12.59

**PN181 N SCALE SERVICE STATION** a small garage and show-room, service bays and petrol pumps. A centrepiece for any town. Comes with a selection of different signs and two different laser cut petrol pump styles. Servcie station, 111mm x 94mm x 52mm. Petrol canopy, 50mm x 60mm x 36mm.