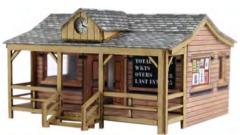

CODETYPEPRICEPN153Metcalfe N Scale Village School......£11.49

IF THERE ARE OTHER PRODUCTS
THAT YOU WOULD LIKE US TO STOCK,
PLEASE FEEL FREE TO LET US KNOW.

PN154 N SCALE VILLAGE SHOP & CAFE ideal for the rural layout. Supplied authentic posters and signs. 115mm x 75mm x

70mm.

**PN155 N SCALE WORKERS COTTAGES** two sets of cottages and outbuildings. Based on the Settle Carlisle Railway Workers Cottages, ideal for many uses be it railway, agricultural or industrial. It also looks good along side the PN154 Village Shop and other country kits like the PN150 Manor Farm. Cottages, 80mm x 50mm. Shed, 30mm x 27mm.

CODETYPEPRICEPO253Metcalfe 00/H0 Scale Village School.....£10.99

**PO254 00/H0 SCALE VILLAGE SHOP & CAFE** a Village Shop & Cafe for the rural layout. Comes with different authentic posters and 'Cardale Village Stores' sign. 193mm x 124mm x 110mm.

CODETYPEPRICEPO254Metcalfe 00/H0 Scale Village Shop & Cafe............ £13.09

PO255 00/H0 SCALE WORKERS COTTAGES two complete sets of cottages and outbuildings make up this attractive kit. Based on the Settle Carlisle Railway Workers Cottages, the design lends itself to many uses be it railway, agricultural or industrial. It also looks good along side the PO254 Cardale Village Shop and other country kits like the PO253 School and PO250 Manor Farm. Cottage, 140mm x 86mm x 120mm. Shed, 60mm x 48mm.