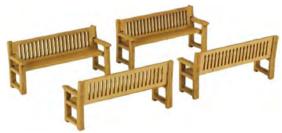

| CODE  | TYPE                                      | PRICE |
|-------|-------------------------------------------|-------|
| PO421 | 00/H0 Scale Low Relief Timber Framed Shop | £8.39 |

**PO503 00/H0 SCALE PARK BENCHES** a set of four single 00/H0 scale park benches. Made with fine detailed laser-cut card components. This style of bench will look great in almost any location on many layouts. Length 26mm.

| CODE  | TYPE                              | PRICE |
|-------|-----------------------------------|-------|
| PO503 | Metcalfe 00/H0 Scale Park Benches | £5.89 |

PO510 00/H0 SCALE PICNIC TABLES a set of two 00/H0 scale rectangular tables and one round table. They come with a variety of different umbrella designs. Umbrella pole not included. Made with fine detailed laser-cut card components. Designed to go alongside PO254 Village Shop and Cafe, and PO228 Coaching Inn. Round table, 34mm dia. Rectangular table, 28mm x 26mm.