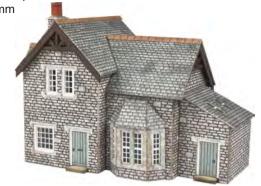

CODE TYPE PRICE
PN155 Metcalfe N Scale Workers Cottages.....£10.49

PN157 N SCALE GRANGE HOUSE a country home, ideal for

rural and village style scenes. 85mm x 66mm x 65mm.

 PN158 N SCALE GARDENER'S COTTAGE a quaint village cottage with laser cut detailing perfect for any rural scene. Kit includes three optional extensions to customise the main cottage.

58mm x 43mm x 53mm.

PN159 N SCALE CROFTER'S COTTAGE a rural cottage and adjoining barn that can be converted for more living space. Includes an extension and porch plus parts to convert the barn. Modular design that can easily combined to become a row of houses. Cottage, 31mm x 35mm x 57mm. Barn, 35mm x 35mm x 50mm.