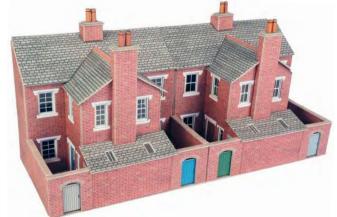

CODE **PRICE** PO275 00/H0 Scale Stone Terraced House Front.......... £12.59

PO276 00/H0 SCALE LOW RELIEF RED BRICK TERRACED HOUSE BACKS two pairs of terraced house backs with outbuildings. Supplied with a selection of yard gates. Matches PO274 House fronts, PO272 Shop fronts. Per pair 256mm x 96mm.

CODE **PRICE** PO276 00/H0 Scale Red Brick Terraced House Backs.... £12.59

PO277 00/H0 SCALE LOW RELIEF STONE TERRACED HOUSE BACKS two pairs of terraced house backs complete with yards and outbuildings. Supplied with a selection of different yard gates. Matches PO275 House fronts and PO273 Shop fronts. Per pair, 256mm x 96mm.