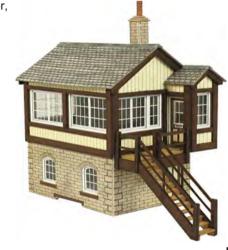

 PO233 00/H0 SCALE SIGNAL BOX KIT a beautifully designed LNWR signal box comes with lineside hut and fuel store shed. 96mm x 50mm. To finish off your build - why not add PO580 Metcalfe Signal Box Interior, and some LED lighting.

PO430 00/H0 SCALE SMALL SIGNAL BOX ideal for the small

station, laser cut steps with small platform for token working. Similar in design to the signal box at Goathland station. Why not add more detail to this kit with the PO580 signal box interior kit. 102mm x 48mm x 75mm.