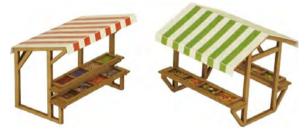

## **N SCALE MINI KITS**

PN810 N SCALE PICNIC TABLES a set of four N scale rectangular tables. They come with a variety of different umbrella designs. Umbrella pole not included. Made with fine detailed laser-cut card components. Designed to go alongside PN154 Village Shop and Cafe, and PN128 Coaching Inn, and many other locations. 16mm x 13mm.

**PN810 N SCALE PICNIC TABLES** a set of four N scale rectangular tables. They come with a variety of different umbrella designs. Umbrella pole not included. Made with fine detailed laser-cut card components. Designed to go alongside PN154 Village Shop and Cafe, and PN128 Coaching Inn, and many other locations. 16mm x 13mm.

**PO510 00/H0 SCALE PICNIC TABLES** a set of two 00/H0 scale rectangular tables and one round table. They come with a variety of different umbrella designs. Umbrella pole not included. Made with fine detailed laser-cut card components. Designed to go alongside PO254 Village Shop and Cafe, and PO228 Coaching Inn. Round table, 34mm dia. Rectangular table, 28mm x 26mm.

| CODE  | TYPE                              | PRICE |
|-------|-----------------------------------|-------|
| PO503 | Metcalfe 00/H0 Scale Park Benches | £5.89 |

PO510 00/H0 SCALE PICNIC TABLES a set of two 00/H0 scale rectangular tables and one round table. They come with a variety of different umbrella designs. Umbrella pole not included. Made with fine detailed laser-cut card components. Designed to go alongside PO254 Village Shop and Cafe, and PO228 Coaching Inn. Round table, 34mm dia. Rectangular table, 28mm x 26mm.