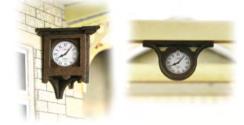

PO515 00/H0 SCALE STATION CLOCKS a set of one wall mounted station clock, and two overhead station clocks. Made with fine detailed laser-cut card components. Comes with a large selection of clock face options, including GWR, LNER and blank sets. Designed to go alongside any of our station and canopy kits. Wall mounted clock, 18mm x 15mm. Overhead clock, 20mm x 20mm.

PO515 00/H0 SCALE STATION CLOCKS a set of one wall mounted station clock, and two overhead station clocks. Made with fine detailed laser-cut card components. Comes with a large selection of clock face options, including GWR, LNER and blank sets. Designed to go alongside any of the station and canopy kits. Wall mounted clock, 18mm x 15mm. Overhead clock, 20mm x 20mm.