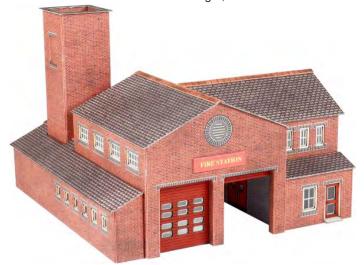

**PN189 N SCALE FIRE STATION** a modern style fire station with a double fire engine garage, side office with an upstairs break room and a fire tower at the rear. A sturdy building that looks good from every angle, a great addition to any village or town scene. 106mm x 109mm x 56mm. Tower height, 82mm.

**PO289 00/H0 SCALE FIRE STATION** a modern style fire station with a double fire engine garage, side office with an upstairs break room and a fire tower at the rear. A sturdy building that looks good from every angle, a great addition to any village or town scene. 200mm x 190mm x 102mm. Tower height, 146mm.