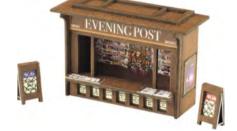

CODE **TYPE PRICE** PN816 Metcalfe N Scale Platform Underpass...... £5.89

PN817 N SCALE KIOSK a tidy little newspaper/magazine/sweet

stand, a great addition to any street or station scene. 23mm x 10mm x 20mm.

CODE **TYPE PRICE** PN817 Metcalfe N Scale Kiosk..... £5.89

PN820 N SCALE TYPE 22 & TYPE 26 PILLBOX a set of two WW2 pillboxes. Type 22 - A hexagonal pillbox, 28mm x 14mm.

Type 26 square pillbox 15mm.

CODE **TYPE PRICE** PN820 Metcalfe N Scale Type 22 & Type 26 Pillbox...... £5.29