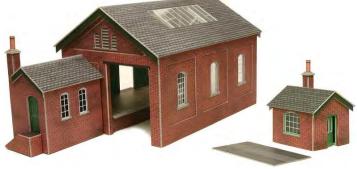

**PN133 N SCALE SIGNAL BOX SET** a superbly detailed Signal Box kit, consisting of 4 buildings. The large, main LNWR signal box is the centerpiece featuring Metcalfe's first 'laser cut' parts in form of the staircase. The small signal box also contains a 'laser cut' staircase. Completing the set, includeds a plate-layers hut and a lamp hut.