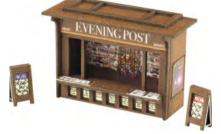

CODETYPEPRICEPO253Metcalfe 00/H0 Scale Village School.....£10.99

**PO254 00/H0 SCALE VILLAGE SHOP & CAFE** a Village Shop & Cafe for the rural layout. Comes with different authentic posters and 'Cardale Village Stores' sign. 193mm x 124mm x 110mm.

CODETYPEPRICEPO254Metcalfe 00/H0 Scale Village Shop & Cafe............ £13.09

PO255 00/H0 SCALE WORKERS COTTAGES two complete sets of cottages and outbuildings make up this attractive kit. Based on the Settle Carlisle Railway Workers Cottages, the design lends itself to many uses be it railway, agricultural or industrial. It also looks good along side the PO254 Cardale Village Shop and other country kits like the PO253 School and PO250 Manor Farm. Cottage, 140mm x 86mm x 120mm. Shed, 60mm x 48mm.