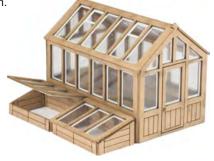

PN814 N SCALE GREENHOUSE the perfect addition to any back-

yard, garden or allotment. Kit contains one laser cut greenhouse 26 x 18mm. two cold frames 12 x 8mm.

CODE **PRICE** PN814 

PN815 N SCALE NISSAN HUT the Nissen Hut is a simple but versatile building, comes with a choice of entrances, a double workshop door or single door. Designed back in 1916 during WW1, the Nissen Hut came into it's own during WW2 as a quick build, multi use hut. They were then used after WW2 as temporary housing for displaced families. Many since got converted to workshops and agriculture use. This laser cut card kit comes with an option of either a single door or a double 'workshop' door. The side windows

**PN814 N SCALE GREENHOUSE** the perfect addition to any backyard, garden or allotment. The kit contains one laser cut greenhouse 26 x 18mm, two cold frames 12 x 8mm.

PN815 N SCALE NISSAN HUT the Nissen Hut is a simple but versatile building, comes with a choice of entrances, a double workshop door or single door. Designed back in 1916 during WW1, the Nissen Hut came into it's own during WW2 as a quick build, multi use hut. They were then used after WW2 as temporary housing for displaced families. Many since got converted to workshops and agriculture use. This laser cut card kit comes with an option of either a single door or a double 'workshop' door. The side windows (included) are also optional. 56mm x 40mm.