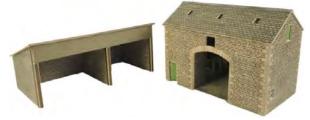

**PN822 N SCALE STABLE BLOCK** a country stable block. The kit comes as two buildings, the main stable block and a corner block that can be either a stable or a tack room, and built at either end of the main block. Combine multiple kits to create a huge multi sided stable yard.

**PN823 N SCALE STONE FOUNTAIN SET** a set of 3 stone fountains, one circular, one hexagonal and a wall fountain. Works well with Woodland Scenics Realistic water. Circular & hexagonal fountain 25mm dia. Wall fountain 32mm x 15mm x 16mm.