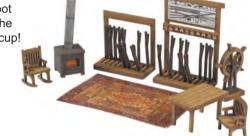

CODE TYPE PRICE
PO572 Metcalfe 00/H0 Scale Arcade Shop Front................................£6.89

PO580 00/H0 SCALE SIGNAL BOX INTERIOR with an instruments shelf and lever frames, level crossing gate wheel, and various other items, suitable with Mecalfe OO signal box kits. A detailed kit containing 2 lever frames, a level crossing gate wheel, fire stove, table, chair, rocking chair, various rugs, posters and track diagrams. Just need a pot of coffee on the stove, and a cup!

yard crane designed to fit inside PO336 Goods Shed. A finely detailed kit that comes complete with chain. 59mm arm span, height, 59mm.

PO580 00/H0 SCALE SIGNAL BOX INTERIOR with an instruments shelf and lever frames, level crossing gate wheel, and various other items, suitable with Mecalfe OO signal box kits. A detailed kit containing 2 lever frames, a level crossing gate wheel, fire stove, table, chair, rocking chair, various rugs, posters and

track diagrams. Just need a pot of coffee on the stove, and a cup!