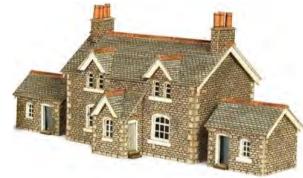

**PO250 00/H0 SCALE MANOR FARM HOUSE** a stone built farm house and farm workers cottage. A wonderful centre piece for a country farm scene. Manor farm, 125mm x 126mm x 113mm. Cottage, 101mm x 86mm x 102mm.

CODE TYPE PRICE
PO250 Metcalfe 00/H0 Scale Manor Farm House........... £10.99

**PO251 00/H0 SCALE MANOR FARM BARN** a stone traditional barn and tractor shed, both are detailed inside and out. Barn, 126mm x 130mm x 90mm. Tractor shed, 145mm x 70mm x 65mm.