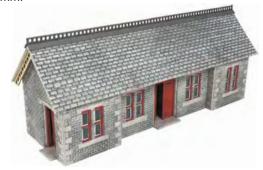

CODE TYPE PRICE
PO335 Metcalfe 00/H0 Scale Station Master's House..... £15.69

PO336 00/H0 SCALE SETTLE/CARLISLE GOODS SHED a sturdy goods depot. Designed to stand alongside our Settle-Carlisle range of buildings. A beautifully detailed card construction kit. Featuring laser-cut trusses, and ridge tiles. 268mm x 132mm x 123mm.

PO337 00/H0 SCALE SETTLE/CARLISLE DOUBLE TRACK ENGINE SHED a sturdy stone shed with lots of fine detailing which is designed to stand alongside the Settle-Carlisle range of buildings. A beautifully detailed kit with laser cut roof trusses that make the interior detailing more authentic, and can be clearly seen through the roof windows. The workshop is a separate building that can be attached to the shed at any position, or left free standing. The shed is big enough to hold two full size tender engines. Engine shed, 325mm x 140mm x 130mm. Workshop, 100mm x 65mm.