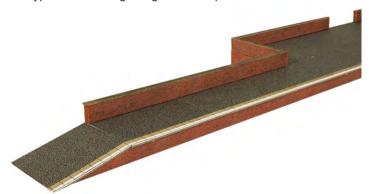

CODETYPEPRICEPO34100/H0 Scale Wall Backed Platform Canopy........... £16.69

PO400 00/H0 SCALE PLATFORM UNDERPASS a set of two

covered set of stairs in this kit, giving the effect that they are disappearing under the platform into a subway. Designed to sit into platform kits PO216 & PO235. Supplied with a selection of signs. 50mm x 26mm x 50mm.