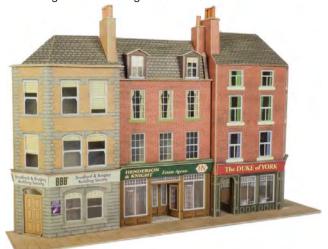

PO261 00/H0 SCALE TERRACED HOUSES IN RED BRICK a

block of two terraced houses built to a modular design, enabling more kits to be added to create whole streets. The kit comes with self adhesive individual paving slabs (matches PO210 Paving packs) giving a truly realistic touch to the house fronts. The back yards are equally impressive too. This is a beautifilly intricate looking kit, yet easy to build. Matches up with PO263 Corner Shop Kit.

x 115mm x 125mm.

CODE **TYPE PRICE** PO261 00/H0 Scale Terrace Houses in Brick Red.......... £10.99

PO262 00/H0 SCALE TERRACED HOUSES IN STONE a pair of weathered stone terraces. Designed to stand along side more kits to make whole streets of terraces with corner shops at each end (PO264). Kit also includes self adhesive paving slabs that match

paving pack. 148mm x 115mm x 125mm.

CODE **TYPE PRICE** PO262 Metcalfe 00/H0 Scale Terrace Houses in Stone...£10.99 PO263 00/H0 SCALE CORNER SHOP RED BRICK a red brick corner shop to match up with the Terraced Houses. Comes with a good selection of signs and interiors to avoid repetition when using more kits. 148mm x 148mm x 125mm.

CODE **TYPE PRICE** PO263 Metcalfe 00/H0 Scale Corner Shop Red Brick..... £11.49

PO264 00/H0 SCALE CORNER SHOP IN STONE an interesting corner building designed to stand next to the terraced houses. The kit comes with lots of alternative signs and interiors so more than one kit can be used without repetition. 148mm x 148mm x 125mm