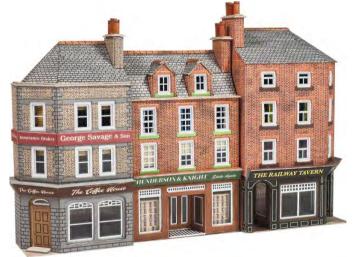

## 00/H0 SCALE TOWN & COUNTRY BUILDINGS

PO205 00/H0 SCALE LOW RELIEF PUB & SHOPS three low or half relief buildings perfect for your layout's background. Three buildings that come with a variety of alternative signs and interiors. As with PO206 each building is a separate unit and can be mixed and matched with any of the other two kits (or more of the same) to create long and interesting street. 280mm x 56mm x 187mm.

CODE TYPE PRICE
PO205 Metcalfe 00/H0 Scale Low Relief Pub & Shops....£11.49

**PO206 00/H0 SCALE LOW RELIEF CINEMA & SHOPS** a low relief high street building, ideal for backdrops and areas where space is limited. Designed to stand along side the Pub & Shops kit PO205 and Bank and Shop PO271. 192mm x 57mm x 146mm.