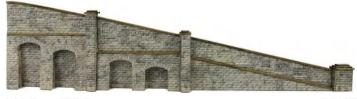

CODE TYPE PRICE
PN143 Metcalfe N Scale Tunnel Entrances Single Track £7.89

**PN144 N SCALE RETAINING WALL IN STONE** a realistic looking wall with recessed lower sections, ideal for embankments and cuttings. Designed to stand with tapered walls (PN149) and railway bridge kit (PN147). The stonework matches builders kit PN901 Cut stonework M1 style. 72mm x 12mm x 69mm.

**PN145 N SCALE RETAINING WALL IN RED BRICK** a realistic wall with recessed lower sections, ideal for embankments and cuttings. Designed to stand with tapered walls PN148 and railway bridge kit PN146. 72mm x 12mm x 12mm.