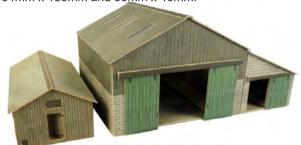

PN840 N SCALE GOODS YARD CRANE a sturdy goods yard

crane designed to fit inside PN936 Goods Shed. A finely detailed kit complete with chain. Arm span 30mm, height 30mm.

**PN913 N SCALE DOUBLE TRACK ENGINE SHED** a red brick shed with lots of fine detailing, with laser cut roof trusses that make the interior detailing more authentic, and can be clearly seen through the roof windows. The workshop is a separate building that can be attached to the shed at any position, or left free standing. Big enough to hold two full size tender engines. Shed, 97mm x 81mm, workshop, 65mm x 37mm.

**CODE** TYPE PRICE
PN913 Metcalfe N Scale Double Track Engine Shed...... £14.09

**PN920 N SCALE MAINLINE STATION BOOKING HALL** a centrepiece station kit with lots of features and scope for expansion. The addition of add-on kits enables the modeller to expand the station to any size, even make a terminus station. 157mm x 85mm.