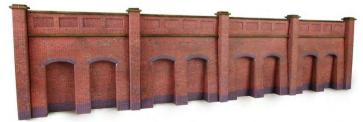

**PN145 N SCALE RETAINING WALL IN RED BRICK** a realistic wall with recessed lower sections, ideal for embankments and cuttings. Designed to stand with tapered walls PN148 and railway bridge kit PN146. 72mm x 12mm x 12mm.

CODETYPEPRICEPN145Metcalfe N Scale Retaining Wall in Red Brick.....£9.89

PN146 N SCALE RAILWAY BRIDGE IN RED BRICK a detailed bridge with the option to make the top side single or double track. Designed to stand with retaining walls PN145 and tapered walls PN148. 235mm x 65mm x 69mm. Tunnel, 65mm x 44mm.