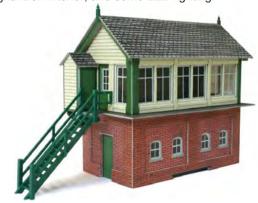

 PO233 00/H0 SCALE SIGNAL BOX KIT a beautifully designed LNWR signal box comes with lineside hut and fuel store shed. 96mm x 50mm. To finish off your build - why not add PO580 Metcalfe Signal Box Interior, and some LED lighting.

CODE TYPE PRICE
PO322 Metcalfe 00/H0 Scale Island Platform Building.....£20.89

PO330 00/H0 SCALE G.W.R. SIGNAL BOX KIT a beautifully designed GWR signal box. It can be built as a red brick signal box or as a stone signal box. The steps can be attached direct to the door or with an extended section for token working. 144mm x 62mm. To finish off your build - why not add PO580 Metcalfe Signal Box Interior, ■