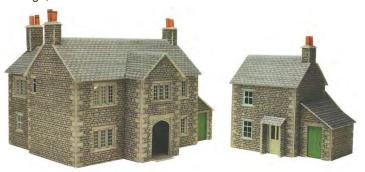

**PO250 00/H0 SCALE MANOR FARM HOUSE** a stone built farm house and farm workers cottage. A wonderful centre piece for a country farm scene. Manor farm, 125mm x 126mm x 113mm. Cottage, 101mm x 86mm x 102mm.

CODE TYPE PRICE
PO250 Metcalfe 00/H0 Scale Manor Farm House........... £10.99

**PO251 00/H0 SCALE MANOR FARM BARN** a stone traditional barn and tractor shed, both are detailed inside and out. Barn, 126mm x 130mm x 90mm. Tractor shed, 145mm x 70mm x 65mm.

**PO252 00/H0 SCALE MANOR FARM BUILDINGS** a large barn/cow shed. Typical of more modern type of farm buildings that have been added on to farms since the early 1960's. Also includes 2 hen huts. Cow shed and lean-to 205mm x 145mm, hen huts 64mm x 130mm and 50mm x 40mm.