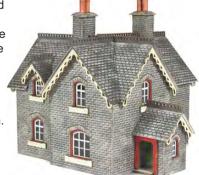

**PN137 N SCALE COUNTRY STATION** a popular N Scale red brick station. Based on standard designs by Cheshire Lines Railway. A sturdy design with laser cut parts for more intricate detail, the kit also includes a large opposite platform shelter. Use with PN110 Red Brick Platform. Station, 176mm x 55mm x 70mm.

CODETYPEPRICEPN137Metcalfe N Scale Country Station......£12.59

**PN138 N SCALE STONE BUILT WAYSIDE STATION** based on Brunels original drawings for a standard wayside railway station as used at Twyford and Bradford on Avon. A nicely detailed die-cut card kit, with added laser-cut canopy brackets and awnings for extra realism. 140mm x 60mm.