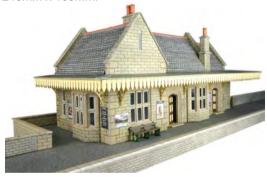

CODETYPEPRICEPN137Metcalfe N Scale Country Station......£12.59

**PN138 N SCALE STONE BUILT WAYSIDE STATION** based on Brunels original drawings for a standard wayside railway station as used at Twyford and Bradford on Avon. A nicely detailed die-cut card kit, with added laser-cut canopy brackets and awnings for extra realism. 140mm x 60mm.

**CODE** TYPE PRICE
PN138 Metcalfe N Scale Stone Built Wayside Station..... £10.49

IF THERE ARE OTHER PRODUCTS
THAT YOU WOULD LIKE US TO STOCK,
PLEASE FEEL FREE TO LET US KNOW.

PN139 N SCALE STONE BUILT WAYSIDE STATION SHELTER based on Brunels original drawings for a standard wayside railway station shelter as used at Twyford and Bradford on Avon. A