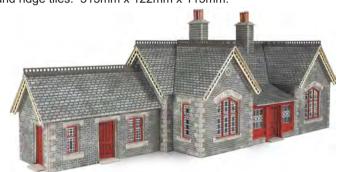

CODE TYPE PRICE
PO335 Metcalfe 00/H0 Scale Station Master's House..... £15.69

PO336 00/H0 SCALE SETTLE/CARLISLE GOODS SHED a sturdy goods depot. Designed to stand alongside our Settle-Carlisle range of buildings. A beautifully detailed card construction kit. Featuring laser-cut trusses, and ridge tiles. 268mm x 132mm x 123mm.

PO337 00/H0 SCALE SETTLE/CARLISLE DOUBLE TRACK ENGINE SHED a sturdy stone shed with lots of fine detailing which is designed to stand alongside the Settle-Carlisle range of buildings. A beautifully detailed kit with laser cut roof trusses that make the interior detailing more authentic, and can be clearly seen through the roof windows. The workshop is a separate building that can be attached to the shed at any position, or left free standing. The shed is big enough to hold two full size tender engines. Engine shed, 325mm x 140mm x 130mm. Workshop, 100mm x 65mm.