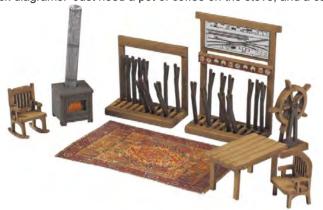

CODE TYPE PRICE
PO572 Metcalfe 00/H0 Scale Arcade Shop Front................................£6.89

PO580 00/H0 SCALE SIGNAL BOX INTERIOR with an instruments shelf and lever frames, level crossing gate wheel, and various other items, suitable with Mecalfe OO signal box kits. A detailed kit containing 2 lever frames, a level crossing gate wheel, fire stove, table, chair, rocking chair, various rugs, posters and track diagrams. Just need a pot of coffee on the stove, and a cup!

yard crane designed to fit inside PO336 Goods Shed. A finely detailed kit that comes complete with chain. 59mm arm span, height, 59mm.

PO580 00/H0 SCALE SIGNAL BOX INTERIOR with an instruments shelf and lever frames, level crossing gate wheel, and various other items, suitable with Mecalfe OO signal box kits. A detailed kit containing 2 lever frames, a level crossing gate wheel, fire stove, table, chair, rocking chair, various rugs, posters and

track diagrams. Just need a pot of coffee on the stove, and a cup!