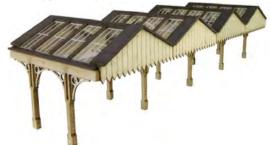

CODE TYPE PRICE
PN937 Metcalfe N Scale Double Track Engine Shed...... £14.09

**PN940 N SCALE PLATFORM CANOPY** a truly versatile and extendable four bay platform shelter, made with fine detailed laser cut card components. A super detailed kit with fine cut brackets on the framework clearly visible through the clear plastic roof windows. 162mm x 53mm x 25mm.

CODETYPEPRICEPN940Metcalfe N Scale Platform Canopy......£17.29

WE ALSO SUPPLY A WIDE RANGE
OF TOOLS AND ADHESIVES
TO ASSIST YOU WHILE
BUILDING YOUR METCALFE KITS

PN941 N SCALE WALL BACKED PLATFORM CANOPY a modular kit with a section of platform and back wall. It is designed to be easily expanded with addition kits and attached to the Mainline Station Booking Hall (PN920) and the Mainline Parcel Offices (PN921). A super detailed kit with fine cut brackets on the framework clearly visible through the clear plastic roofwindows. 120mm x 37mm.