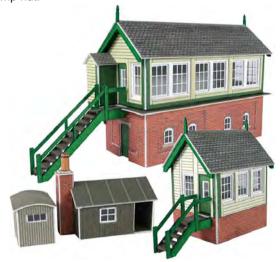

**PN133 N SCALE SIGNAL BOX SET** a superbly detailed Signal Box kit, consisting of 4 buildings. The large, main LNWR signal box is the centerpiece featuring Metcalfe's first 'laser cut' parts in form of the staircase. The small signal box also contains a 'laser cut' staircase. Completing the set, includeds a plate-layers hut and a lamp hut.