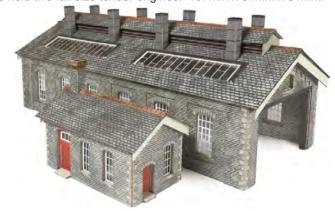

PN840 N SCALE GOODS YARD CRANE a sturdy goods yard

crane designed to fit inside PN936 Goods Shed. A finely detailed kit complete with chain. Arm span 30mm, height 30mm.

**PN913 N SCALE DOUBLE TRACK ENGINE SHED** a red brick shed with lots of fine detailing, with laser cut roof trusses that make the interior detailing more authentic, and can be clearly seen through the roof windows. The workshop is a separate building that can be attached to the shed at any position, or left free standing. Big enough to hold two full size tender engines. Shed, 97mm x 81mm, workshop, 65mm x 37mm.

**CODE** TYPE PRICE
PN913 Metcalfe N Scale Double Track Engine Shed...... £14.09

**PN920 N SCALE MAINLINE STATION BOOKING HALL** a centrepiece station kit with lots of features and scope for expansion. The addition of add-on kits enables the modeller to expand the station to any size, even make a terminus station. 157mm x 85mm.