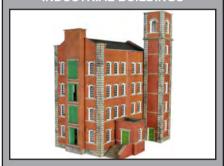

**PN183 N SCALE SMALL FACTORY** a pair of industrial buildings with detailed recessed windows and loading bays ideal for railway sidings. Designed to stand alongside industrial buildings PN182 Warehouse and PN184 Boilerhouse. 182mm x 70mm x 74mm.

PN184 N SCALE BOILERHOUSE & FACTORY ENTRANCE a grand entrance to your factory. Designed to stand with the PN183 and PN182 kits. The boilerhouse with its large chimney will just finish the scene off nicely. Boilerhouse, 103mm x 70mm x 72mm. Gate house, 140mm x 50mm x 155mm.

CODE TYPE PRICE
PN184 Metcalfe N Scale B/house & Factory Entrance.... £13.59

**PN185 N SCALE INDUSTRIAL UNIT** a modern industrial unit perfect for an industrial park. A versatile kit with internal details comes with a large number of alternative business signs. 78mm x 68mm x 42mm.