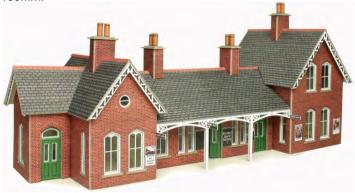

**PN137 N SCALE COUNTRY STATION** a popular N Scale red brick station. Based on standard designs by Cheshire Lines Railway. A sturdy design with laser cut parts for more intricate detail, the kit also includes a large opposite platform shelter. Use with PN110 Red Brick Platform. Station, 176mm x 55mm x 70mm.

CODETYPEPRICEPN137Metcalfe N Scale Country Station......£12.59

**PN138 N SCALE STONE BUILT WAYSIDE STATION** based on Brunels original drawings for a standard wayside railway station as used at Twyford and Bradford on Avon. A nicely detailed die-cut card kit, with added laser-cut canopy brackets and awnings for extra realism. 140mm x 60mm.