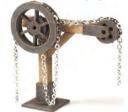

**PN840 N SCALE GOODS YARD CRANE** a sturdy goods yard crane designed to fit inside PN936 Goods Shed. A finely detailed kit complete with chain. Arm span 30mm, height 30mm.