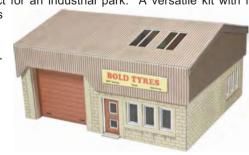

CODE TYPE PRICE
PO284 00/H0 Scale Boiler House & Factory Entrance.....£15.19

PO285 00/H0 SCALE INDUSTRIAL UNIT a small modern industrial unit perfect for an industrial park. A versatile kit with internal

details comes with a large number of different business signs. 141mm x 121mm x 77mm.