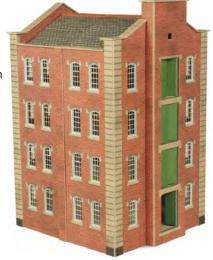

CODE TYPE PN110 Metcalfe N Scale Red Brick Platform Kit...... £9.89

**PN112 N SCALE GOODS SHED** a nicely detailed goods depot. Features fine interior detailing including fine cut roof timbers clearly visible through the roof windows. Easy to customise if adding extra kits, to make a larger building. 201mm x 64mm.