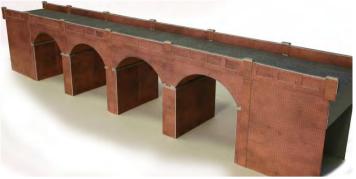

**PN140 N SCALE RED BRICK VIADUCT** can be either a single or double track viaduct. The added end walls are to run into embankments, or easily add more kits to make a longer or higher viaduct. Kit makes a single track viaduct up to 630mm long (inc end walls) or a double track viaduct 357mm long (inc end walls).

CODE TYPE PRICE
PN140 Metcalfe N Scale Red Brick Viaduct........£12.59

**PN141 N SCALE STONE VIADUCT** can be either a single or double track viaduct. The added end walls are to run into embankments, or easily add more kits to make a longer or higher viaduct. This kit can make a single track viaduct up to 630mm long (inc end walls) or a double track viaduct 357mm long (inc end walls)