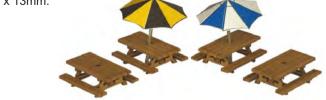

## **N SCALE MINI KITS**

PN810 N SCALE PICNIC TABLES a set of four N scale rectangular tables. They come with a variety of different umbrella designs. Umbrella pole not included. Made with fine detailed laser-cut card components. Designed to go alongside PN154 Village Shop and Cafe, and PN128 Coaching Inn, and many other locations. 16mm x 13mm.

**PN810 N SCALE PICNIC TABLES** a set of four N scale rectangular tables. They come with a variety of different umbrella designs. Umbrella pole not included. Made with fine detailed laser-cut card components. Designed to go alongside PN154 Village Shop and Cafe, and PN128 Coaching Inn, and many other locations. 16mm x 13mm.

**PO510 00/H0 SCALE PICNIC TABLES** a set of two 00/H0 scale rectangular tables and one round table. They come with a variety of different umbrella designs. Umbrella pole not included. Made with fine detailed laser-cut card components. Designed to go alongside PO254 Village Shop and Cafe, and PO228 Coaching Inn. Round table, 34mm dia. Rectangular table, 28mm x 26mm.

| CODE  | TYPE                              | PRICE |
|-------|-----------------------------------|-------|
| PO503 | Metcalfe 00/H0 Scale Park Benches | £5.89 |

PO510 00/H0 SCALE PICNIC TABLES a set of two 00/H0 scale rectangular tables and one round table. They come with a variety of different umbrella designs. Umbrella pole not included. Made with fine detailed laser-cut card components. Designed to go alongside PO254 Village Shop and Cafe, and PO228 Coaching Inn. Round table, 34mm dia. Rectangular table, 28mm x 26mm.