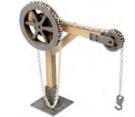

**PN840 N SCALE GOODS YARD CRANE** a sturdy goods yard crane designed to fit inside PN936 Goods Shed. A finely detailed kit complete with chain. Arm span 30mm, height 30mm.

PN840 N SCALE GOODS YARD CRANE a sturdy goods yard

crane designed to fit inside PN936 Goods Shed. A finely detailed kit complete with chain. Arm span 30mm, height 30mm.

**PN913 N SCALE DOUBLE TRACK ENGINE SHED** a red brick shed with lots of fine detailing, with laser cut roof trusses that make the interior detailing more authentic, and can be clearly seen through the roof windows. The workshop is a separate building that can be attached to the shed at any position, or left free standing. Big enough to hold two full size tender engines. Shed, 97mm x 81mm, workshop, 65mm x 37mm.

PO540 00/H0 SCALE GOODS YARD CRANE a sturdy goods

yard crane designed to fit inside PO336 Goods Shed. A finely detailed kit that comes complete with chain. 59mm arm span, height, 59mm.

**PO572 00/H0 SCALE ARCADE SHOP FRONT** laser cut kit that adds a detailed arcade front and hanging signs to the existing shop fronts. Can be made to fit either 2 pairs of shop fronts or the entire 4 shop row. Includes sign artwork that matches the shops featured in PO272 and PO273. Each arcade arch, 58mm x 48mm.

yard crane designed to fit inside PO336 Goods Shed. A finely detailed kit that comes complete with chain. 59mm arm span, height, 59mm.

PO580 00/H0 SCALE SIGNAL BOX INTERIOR with an instruments shelf and lever frames, level crossing gate wheel, and various other items, suitable with Mecalfe OO signal box kits. A detailed kit containing 2 lever frames, a level crossing gate wheel, fire stove, table, chair, rocking chair, various rugs, posters and