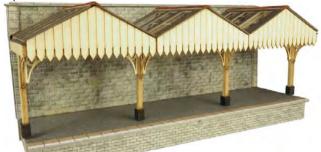

CODETYPEPRICEPO33700/H0 Scale Double Track Engine Shed..............................£23.99

WE ALSO SUPPLY A WIDE RANGE OF TOOLS TO HELP BUILD YOUR METCALFE KITS

PO340 00/H0 SCALE PLATFORM CANOPY a truly versatile and extendable two bay platform shelter, made with fine detailed laser cut card components. Fine cut brackets on the framework clearly visible through the clear plastic roof windows. 144mm x 91mm x

47mm.

CODETYPEPRICEPO340Metcalfe 00/H0 Scale Platform Canopy......£15.69

PO341 00/H0 SCALE WALL BACKED PLATFORM CANOPY a kit that comes with a section of platform and back wall. It is designed to be easily expanded with addition kits and attached to the Mainline Station Booking Hall (PO320). A super detailed kit with fine cut brackets on the framework clearly visible through the clear plastic roof windows. 214 mm x 65mm.