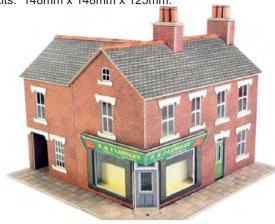

paving pack. 148mm x 115mm x 125mm.

CODE **TYPE PRICE** PO262 Metcalfe 00/H0 Scale Terrace Houses in Stone...£10.99 PO263 00/H0 SCALE CORNER SHOP RED BRICK a red brick corner shop to match up with the Terraced Houses. Comes with a good selection of signs and interiors to avoid repetition when using more kits. 148mm x 148mm x 125mm.

CODE **TYPE PRICE** PO263 Metcalfe 00/H0 Scale Corner Shop Red Brick..... £11.49

PO264 00/H0 SCALE CORNER SHOP IN STONE an interesting corner building designed to stand next to the terraced houses. The kit comes with lots of alternative signs and interiors so more than one kit can be used without repetition. 148mm x 148mm x 125mm