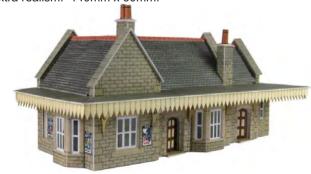

CODETYPEPRICEPN137Metcalfe N Scale Country Station......£12.59

**PN138 N SCALE STONE BUILT WAYSIDE STATION** based on Brunels original drawings for a standard wayside railway station as used at Twyford and Bradford on Avon. A nicely detailed die-cut card kit, with added laser-cut canopy brackets and awnings for extra realism. 140mm x 60mm.

**CODE** TYPE PRICE
PN138 Metcalfe N Scale Stone Built Wayside Station..... £10.49

IF THERE ARE OTHER PRODUCTS
THAT YOU WOULD LIKE US TO STOCK,
PLEASE FEEL FREE TO LET US KNOW.

PN139 N SCALE STONE BUILT WAYSIDE STATION SHELTER based on Brunels original drawings for a standard wayside railway station shelter as used at Twyford and Bradford on Avon. A