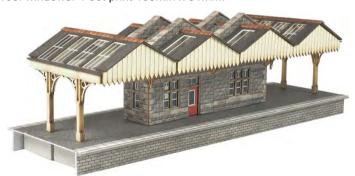

CODE TYPE PRICE
PN937 Metcalfe N Scale Double Track Engine Shed...... £14.09

**PN940 N SCALE PLATFORM CANOPY** a truly versatile and extendable four bay platform shelter, made with fine detailed laser cut card components. A super detailed kit with fine cut brackets on the framework clearly visible through the clear plastic roof windows. 162mm x 53mm x 25mm.