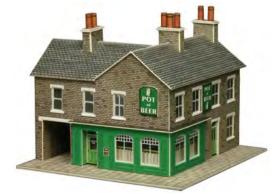

CODE TYPE PRICE
PN104 Metcalfe N Scale Terrace Houses in Stone......... £8.89

PN116 N SCALE CORNER SHOP & PUB IN RED BRICK complete your street of terraced houses with a corner shop. A pair of buildings designed to stand along side PN103 Terraced Houses. The two buildings come with a variety of signs and window displays making it possible to use them for many different things. 89mm x 89mm.

PN117 N SCALE CORNER SHOP & PUB IN STONE complete your street of terraced houses with a corner shop. Two super corner buildings designed to stand with PN104 Stone Terraced Houses. The two buildings come with a variety of signs and window displays making it possible to use them for many different things. 89mm x 89mm.

CODETYPEPRICEPN117Metcalfe N Scale Corner Shop & Pub in Stone...£8.89

**PN128 N SCALE COACHING INN** a beautiful pub building that will sit comfortably on any layout town or country. A wonderfully detailed corner Coaching Inn a must have for any town or village. Comes with a selection of different signs. 105mm x 101mm x