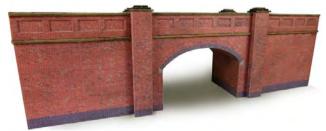

CODETYPEPRICEPN145Metcalfe N Scale Retaining Wall in Red Brick.....£9.89

PN146 N SCALE RAILWAY BRIDGE IN RED BRICK a detailed bridge with the option to make the top side single or double track. Designed to stand with retaining walls PN145 and tapered walls PN148. 235mm x 65mm x 69mm. Tunnel, 65mm x 44mm.

**CODE** TYPE PRICE
PN146 Metcalfe N Scale Railway Bridge in Red Brick..... £13.09

**PN147 N SCALE RAILWAY BRIDGE IN STONE** a bridge with the option to make the top side single or double track. Designed to stand with retaining walls (PN144) and tapered walls (PN149). The stonework matches builders kit PN901 Cut stonework M1 style. 235mm x 65mm x 69mm. Tunnel, 65mm x 44mm.