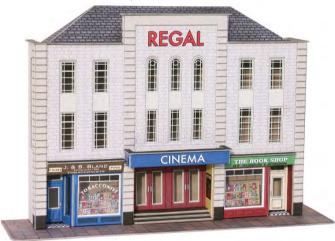

CODE TYPE PRICE
PO205 Metcalfe 00/H0 Scale Low Relief Pub & Shops....£11.49

**PO206 00/H0 SCALE LOW RELIEF CINEMA & SHOPS** a low relief high street building, ideal for backdrops and areas where space is limited. Designed to stand along side the Pub & Shops kit PO205 and Bank and Shop PO271. 192mm x 57mm x 146mm.

CODE TYPE PRICE
PO206 00/H0 Scale Low Relief Cinema & Shops.................£10.99