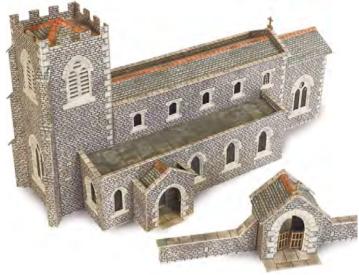

# Model Craft Blue Cutting Mats Grade A

140-006 Model Craft Cutting Mat A6 - £2.49 140-005 Model Craft Cutting Mat A5 - £3.49 140-004 Model Craft Cutting Mat A4 - £5.99 140-003 Model Craft Cutting Mat A3 - £9.99 140-002 Model Craft Cutting Mat A2 - £14.99 140-001 Model Craft Cutting Mat A1 - £29.99 PO226 00/H0 SCALE PARISH CHURCH a finely detailed semi Gothic church, with churches all over the country, this model could look at home on almost any layout. The kit comes with fine laser cut recessed stone windows and clear glazing. Laser cut gates in the Lych gate completes the model. Church, 245mm x 130mm x 170m. Gate, 52mm x 38mm.

CODETYPEPRICEPO226Metcalfe 00/H0 Scale Parish Church......£16.69

**PO228 00/H0 SCALE COACHING INN** a beautiful pub building that will sit comfortably on any layout, town or country. Wonderfully detailed corner Coaching Inn a must have for any town or village. Comes with a selection of different signs. Base, 187mm x 196mm x 130mm