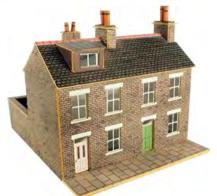

## N SCALE TOWN & COUNTRY BUILDINGS

PN103 N SCALE TERRACE HOUSES IN RED BRICK red brick terraced houses, add multiple kits to create detailed streets. Two blocks of two terraced houses, that stand on a modular base, with optional bay windows and dormer roofs. The emphasis is very much on the rear yards and cobbled back street. Can be stood side by side or back to backcreating the most complex and interesting street scenes available to the modeller. 87mm x 74mm.

CODE TYPE PRICE
PN103 Metcalfe N Scale Terrace Houses in Brick Red... £8.89

**PN104 N SCALE TERRACE HOUSES IN STONE** the mainstay of any town layout. Stone terraced houses, add multiple kits to create detailed streets to your layout. Two blocks of two terraced houses that stand on a modular base, with optional bay windows and dormer roofs. The emphasis is very much on the rear yards and cobbled back street. When added to more kits they can be stood side by side or back to back creating the most complex and interesting street scenes available to the modeller. 87mm x 74mm.