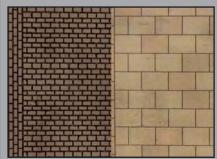

## **N SCALE BUILDING MATERIAL SHEETS**

**PN100 N SCALE RED BRICK SHEETS** plain red brick sheets ideal for customising and scratch building walls and houses.

4 sheets x .23mm thick 4 sheets x .5mm thick Total 8 sheets per pack

**TYPE** 

**PN901 N SCALE CUT STONEWORK M1 STYLE** this stonework is ideal for custom building retaining walls, bridges and buildings. Designed to match all Metcalfe kits using the 'M' style stone. 4 x sheets of thick card & 4 x sheets of thin card printed with our 'M1' style stone effect. Size of each sheet 280 x 200mm.