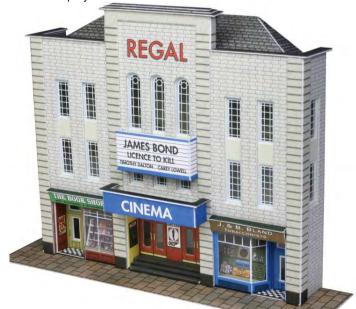

Extension, 10mm x 35mm.

**PN170 N SCALE LOW RELIEF CINEMA AND TWO SHOPS** a cinema frontage with a selection of film signs, posters and shop window displays from different eras. 134mm x 32mm x 97mm.

CODE TYPE PRICE
PN170 Metcalfe N Scale Low Relief Cinema & Shops..... £6.89

CODE TYPE PRICE
PO205 Metcalfe 00/H0 Scale Low Relief Pub & Shops....£11.49

**PO206 00/H0 SCALE LOW RELIEF CINEMA & SHOPS** a low relief high street building, ideal for backdrops and areas where space is limited. Designed to stand along side the Pub & Shops kit PO205 and Bank and Shop PO271. 192mm x 57mm x 146mm.

CODE TYPE PRICE
PO206 00/H0 Scale Low Relief Cinema & Shops.................£10.99