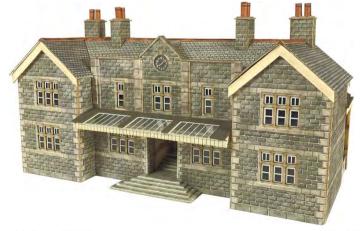

CODETYPEPRICEPO31300/H0 Scale Double Track Engine Shed.......£23.99

**PO320 00/H0 SCALE MAINLINE STATION BOOKING HALL** a grand centrepiece station kit with lots of features and loads of scope for expansion. The addition of add-on kits enables the modeller to expand the station to any size, even make a terminus station. 285mm x 155mm x 160mm.