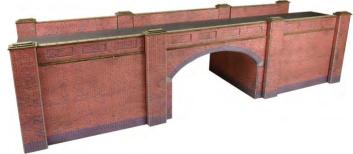

CODETYPEPRICEPN145Metcalfe N Scale Retaining Wall in Red Brick.....£9.89

PN146 N SCALE RAILWAY BRIDGE IN RED BRICK a detailed bridge with the option to make the top side single or double track. Designed to stand with retaining walls PN145 and tapered walls PN148. 235mm x 65mm x 69mm. Tunnel, 65mm x 44mm.

**CODE** TYPE PRICE
PN146 Metcalfe N Scale Railway Bridge in Red Brick..... £13.09

**PN147 N SCALE RAILWAY BRIDGE IN STONE** a bridge with the option to make the top side single or double track. Designed to stand with retaining walls (PN144) and tapered walls (PN149). The stonework matches builders kit PN901 Cut stonework M1 style. 235mm x 65mm x 69mm. Tunnel, 65mm x 44mm.